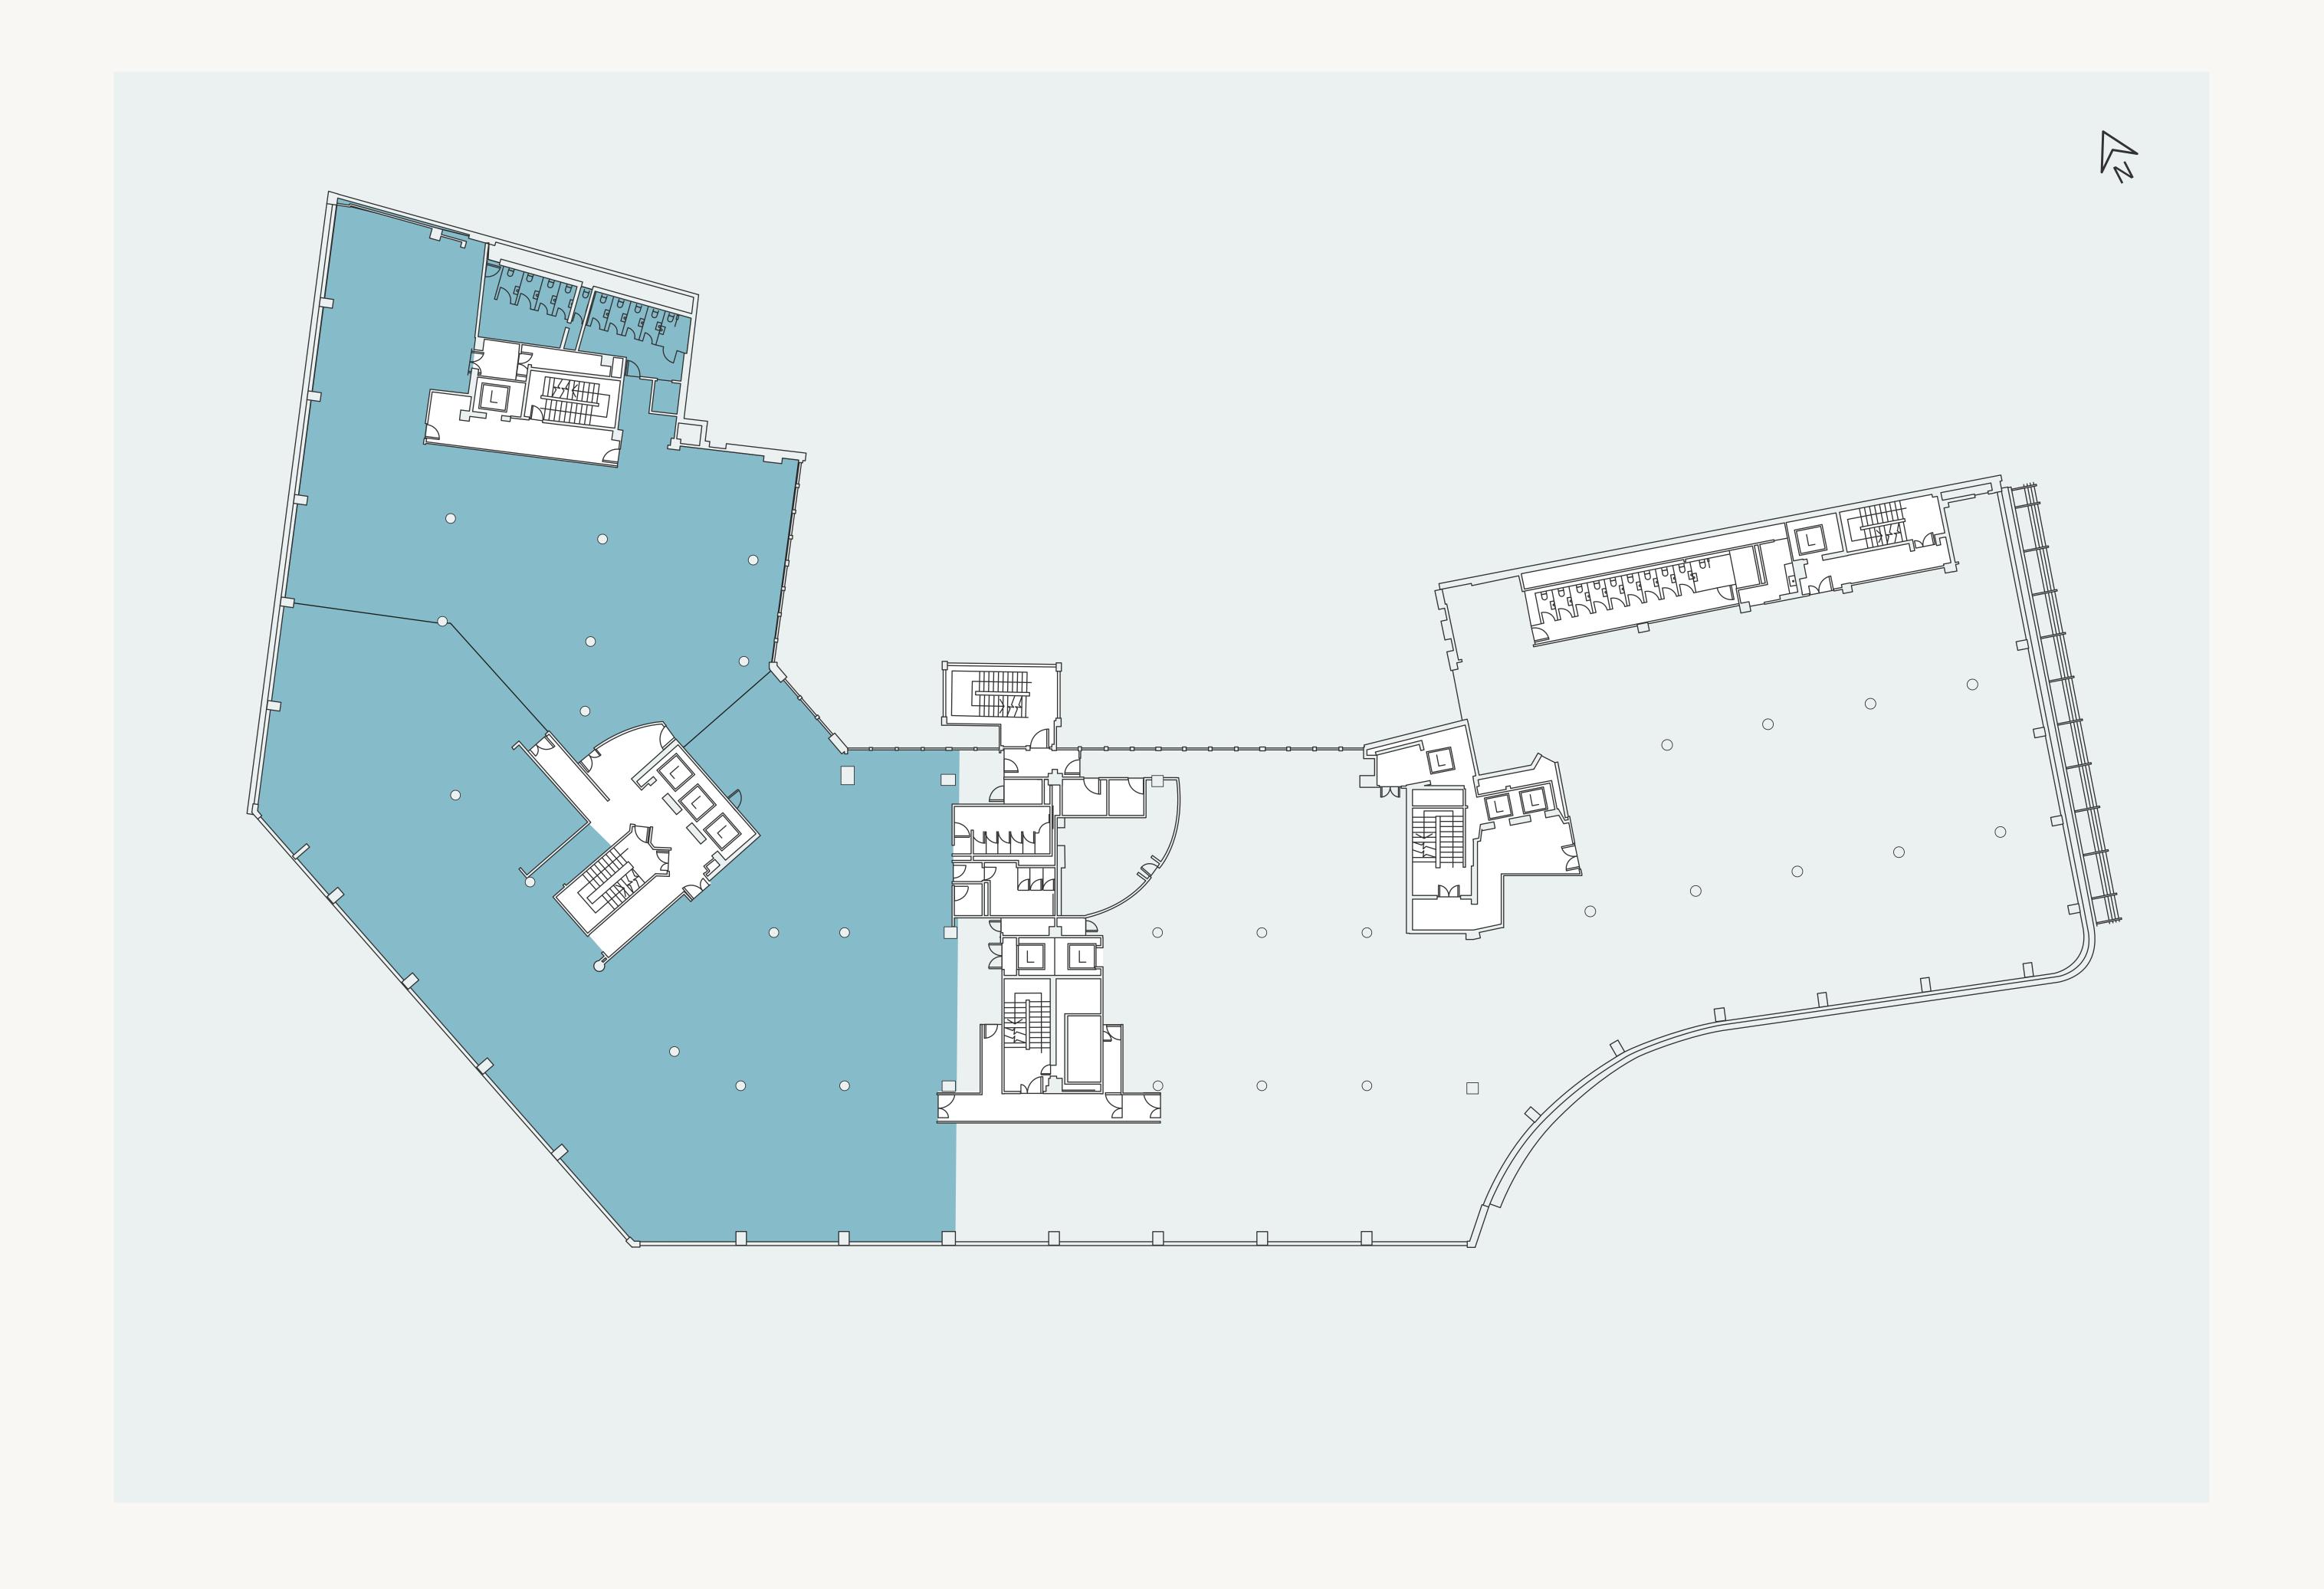

#### Availability

| LEVEL | AVAILABILITY   | SQ FT  | SQ M  |
|-------|----------------|--------|-------|
| 07    | LET            |        |       |
| 06    | AVAILABLE      | 41,118 | 3,820 |
| 05    | PART AVAILABLE | 21,291 | 1,978 |
| 04    | PART AVAILABLE | 7,324  | 680   |
| 03    | PART AVAILABLE | 9,271  | 861   |
| 02    | UNDER OFFER    |        |       |
| 01    | PART AVAILABLE | 8,754  | 813   |
| TOTAL |                | 87,758 | 8,153 |

8,754 sq ft available

7,324 sq ft available

21,291 sq ft available

41,118 sq ft available