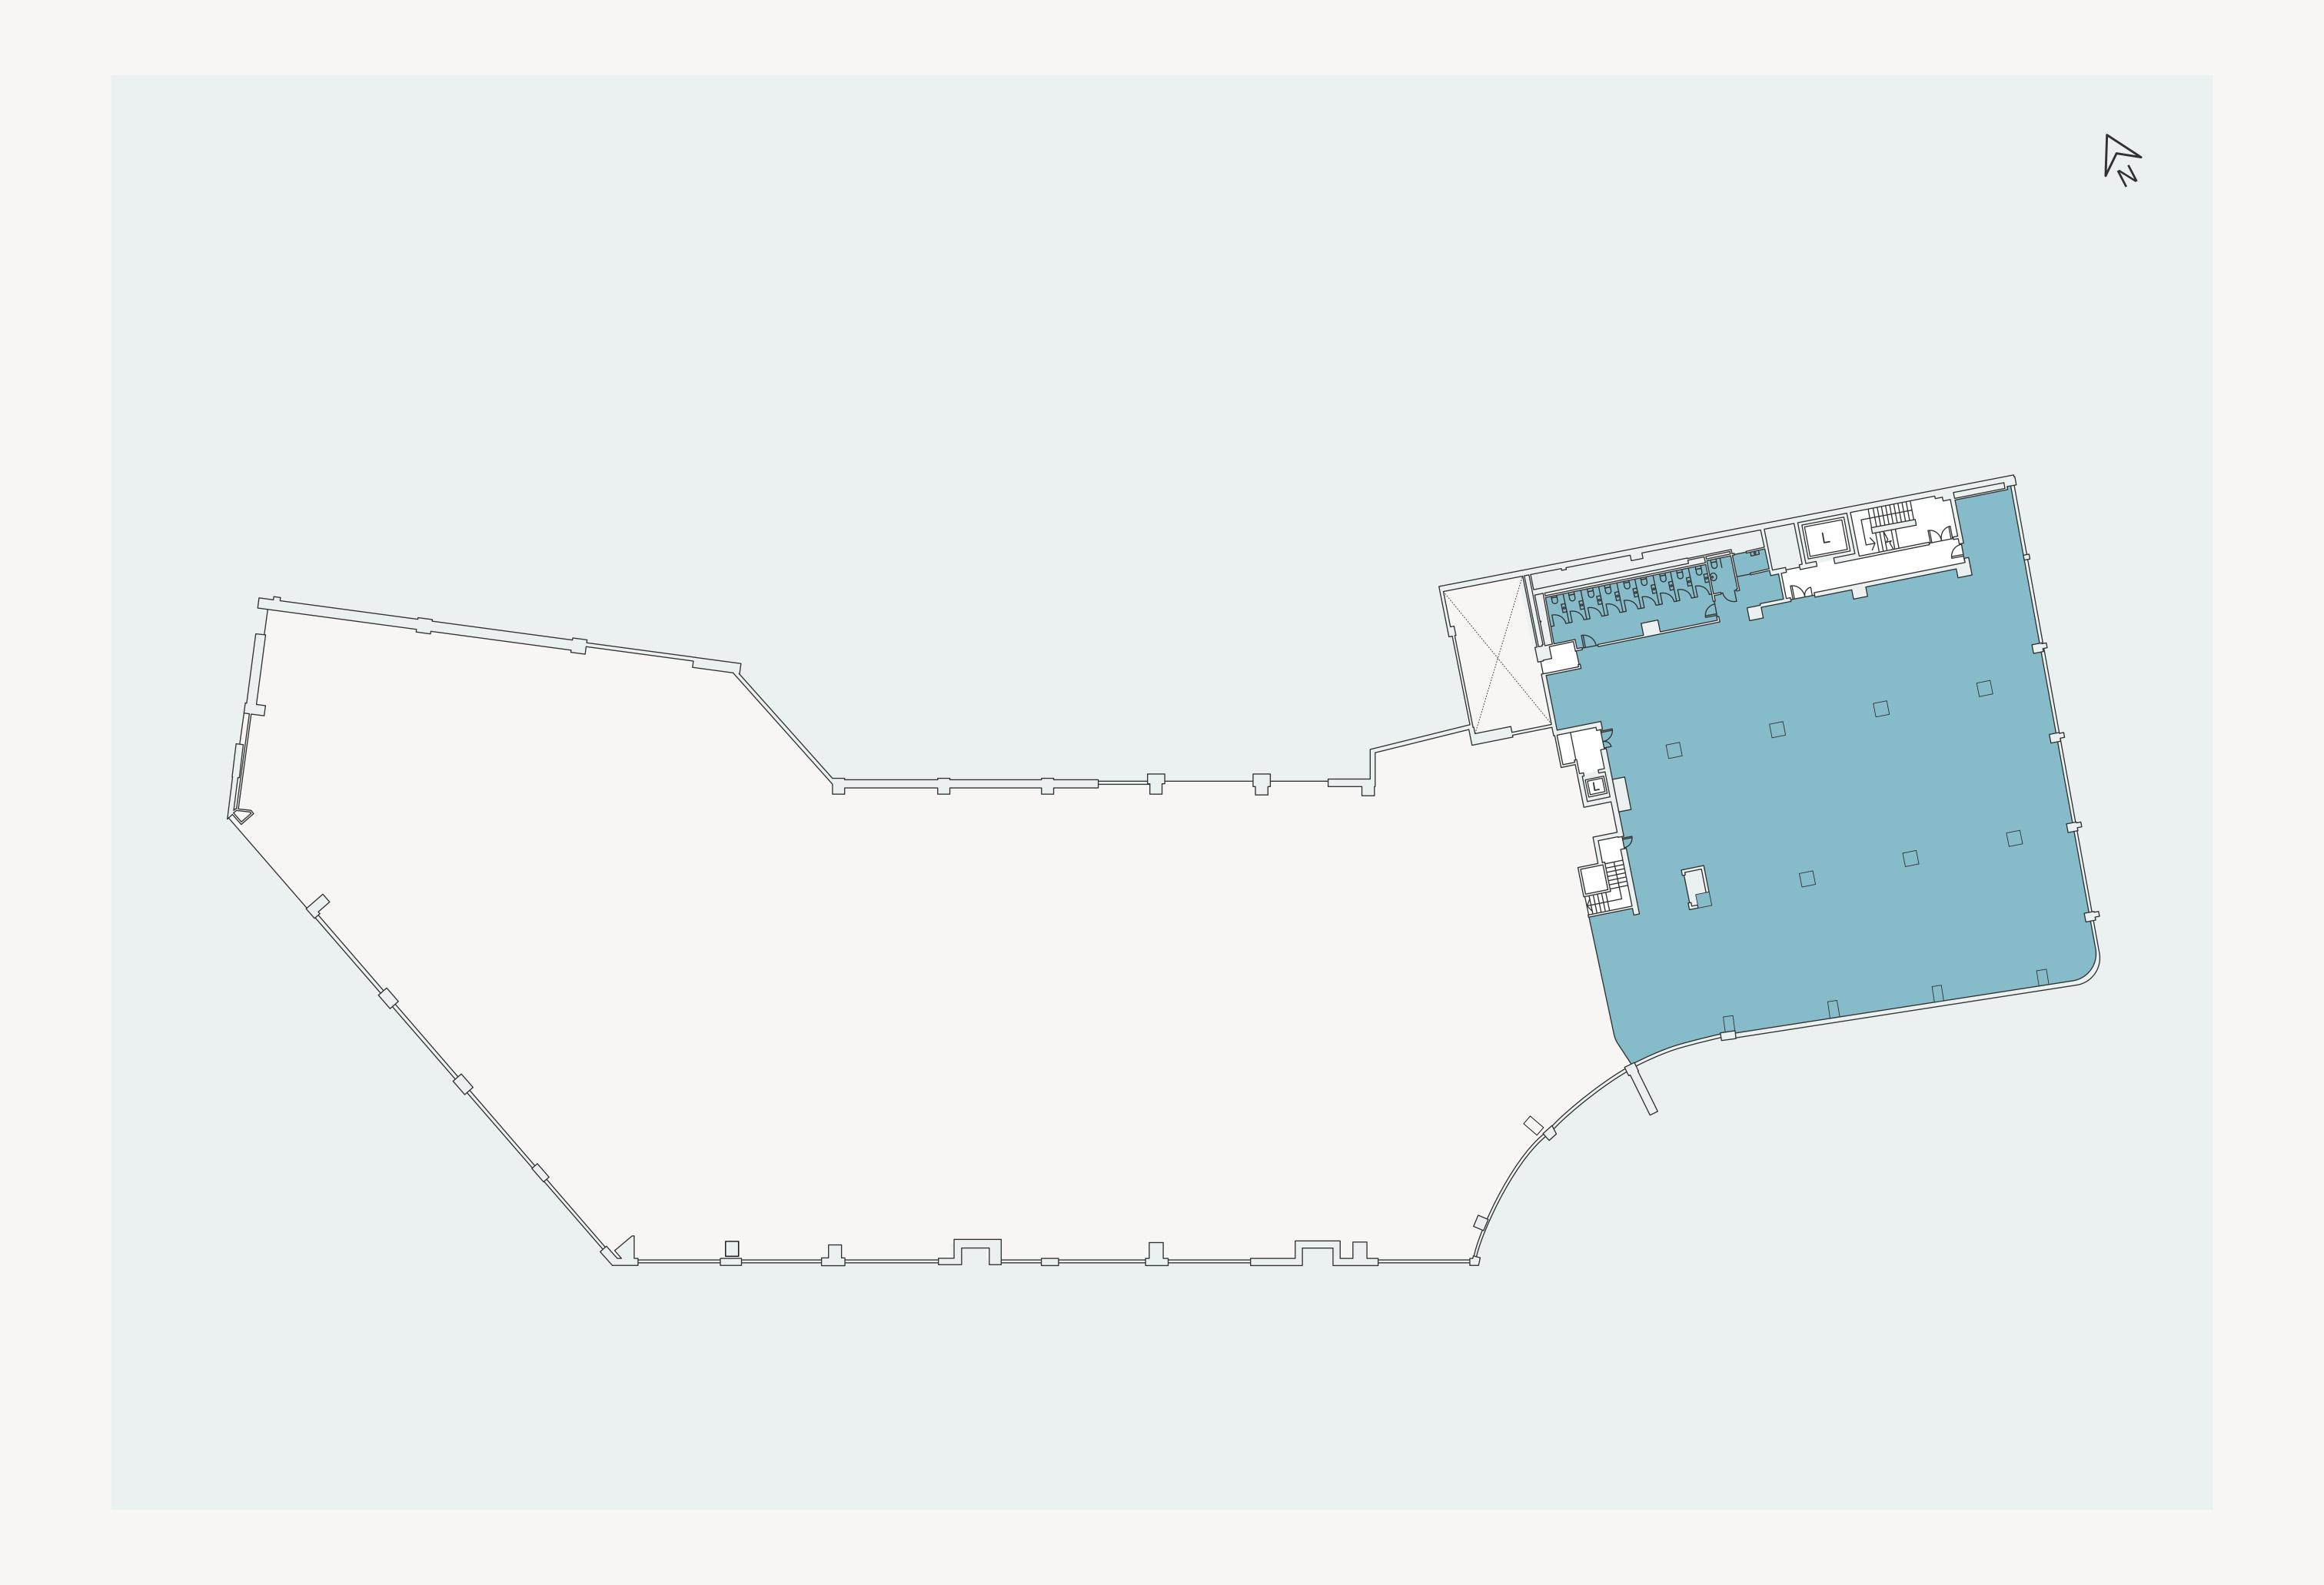

#### Availability

| LEVEL | AVAILABILITY   | SQ FT  | SQ M  |
|-------|----------------|--------|-------|
| 07    | LET            |        |       |
| 06    | AVAILABLE      | 41,118 | 3,820 |
| 05    | PART AVAILABLE | 21,291 | 1,978 |
| 04    | PART AVAILABLE | 7,324  | 680   |
| 03    | PART AVAILABLE | 9,271  | 861   |
| 02    | UNDER OFFER    |        |       |
| 01    | PART AVAILABLE | 8,754  | 813   |
| TOTAL |                | 87,758 | 8,153 |

8,754 sq ft available

7,324 sq ft available

21,291 sq ft available

41,118 sq ft available