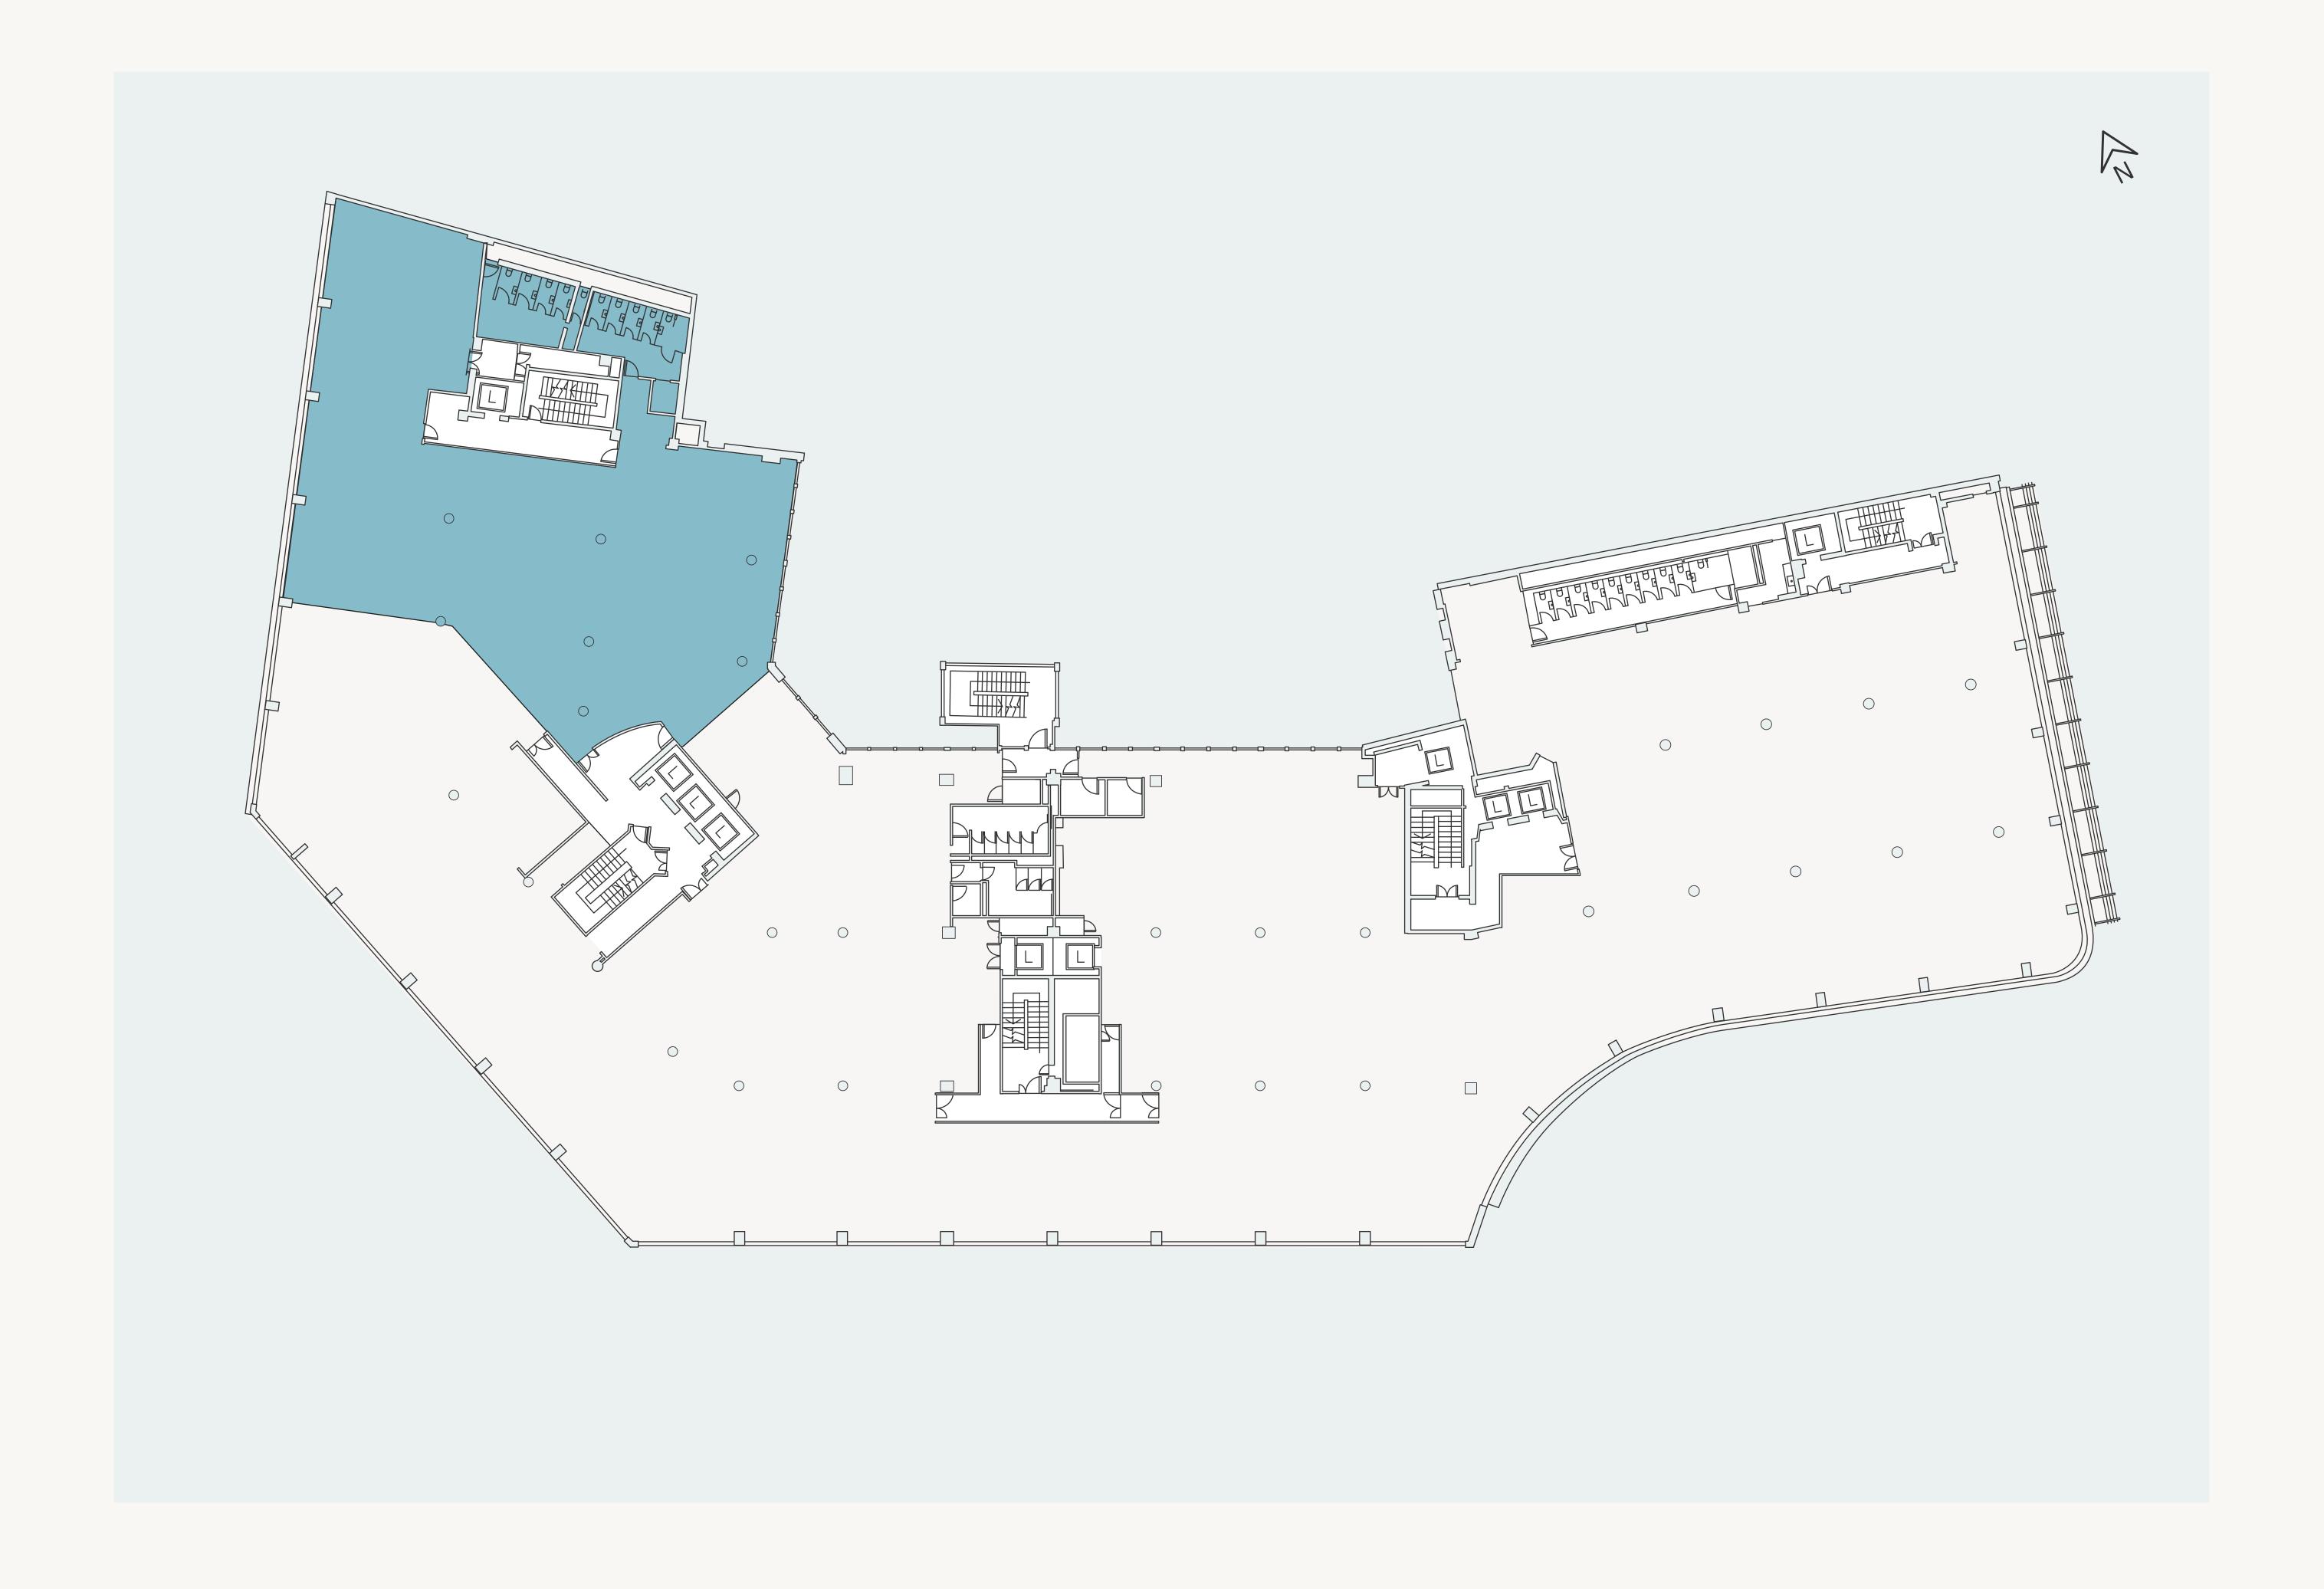

#### Availability

| LEVEL | AVAILABILITY   | SQ FT  | SQ M  |
|-------|----------------|--------|-------|
| 07    | LET            |        |       |
| 06    | AVAILABLE      | 41,118 | 3,820 |
| 05    | PART AVAILABLE | 21,291 | 1,978 |
| 04    | PART AVAILABLE | 7,324  | 680   |
| 03    | PART AVAILABLE | 9,271  | 861   |
| 02    | UNDER OFFER    |        |       |
| 01    | PART AVAILABLE | 8,754  | 813   |
| TOTAL |                | 87,758 | 8,153 |

8,754 sq ft available

7,324 sq ft available

21,291 sq ft available

41,118 sq ft available