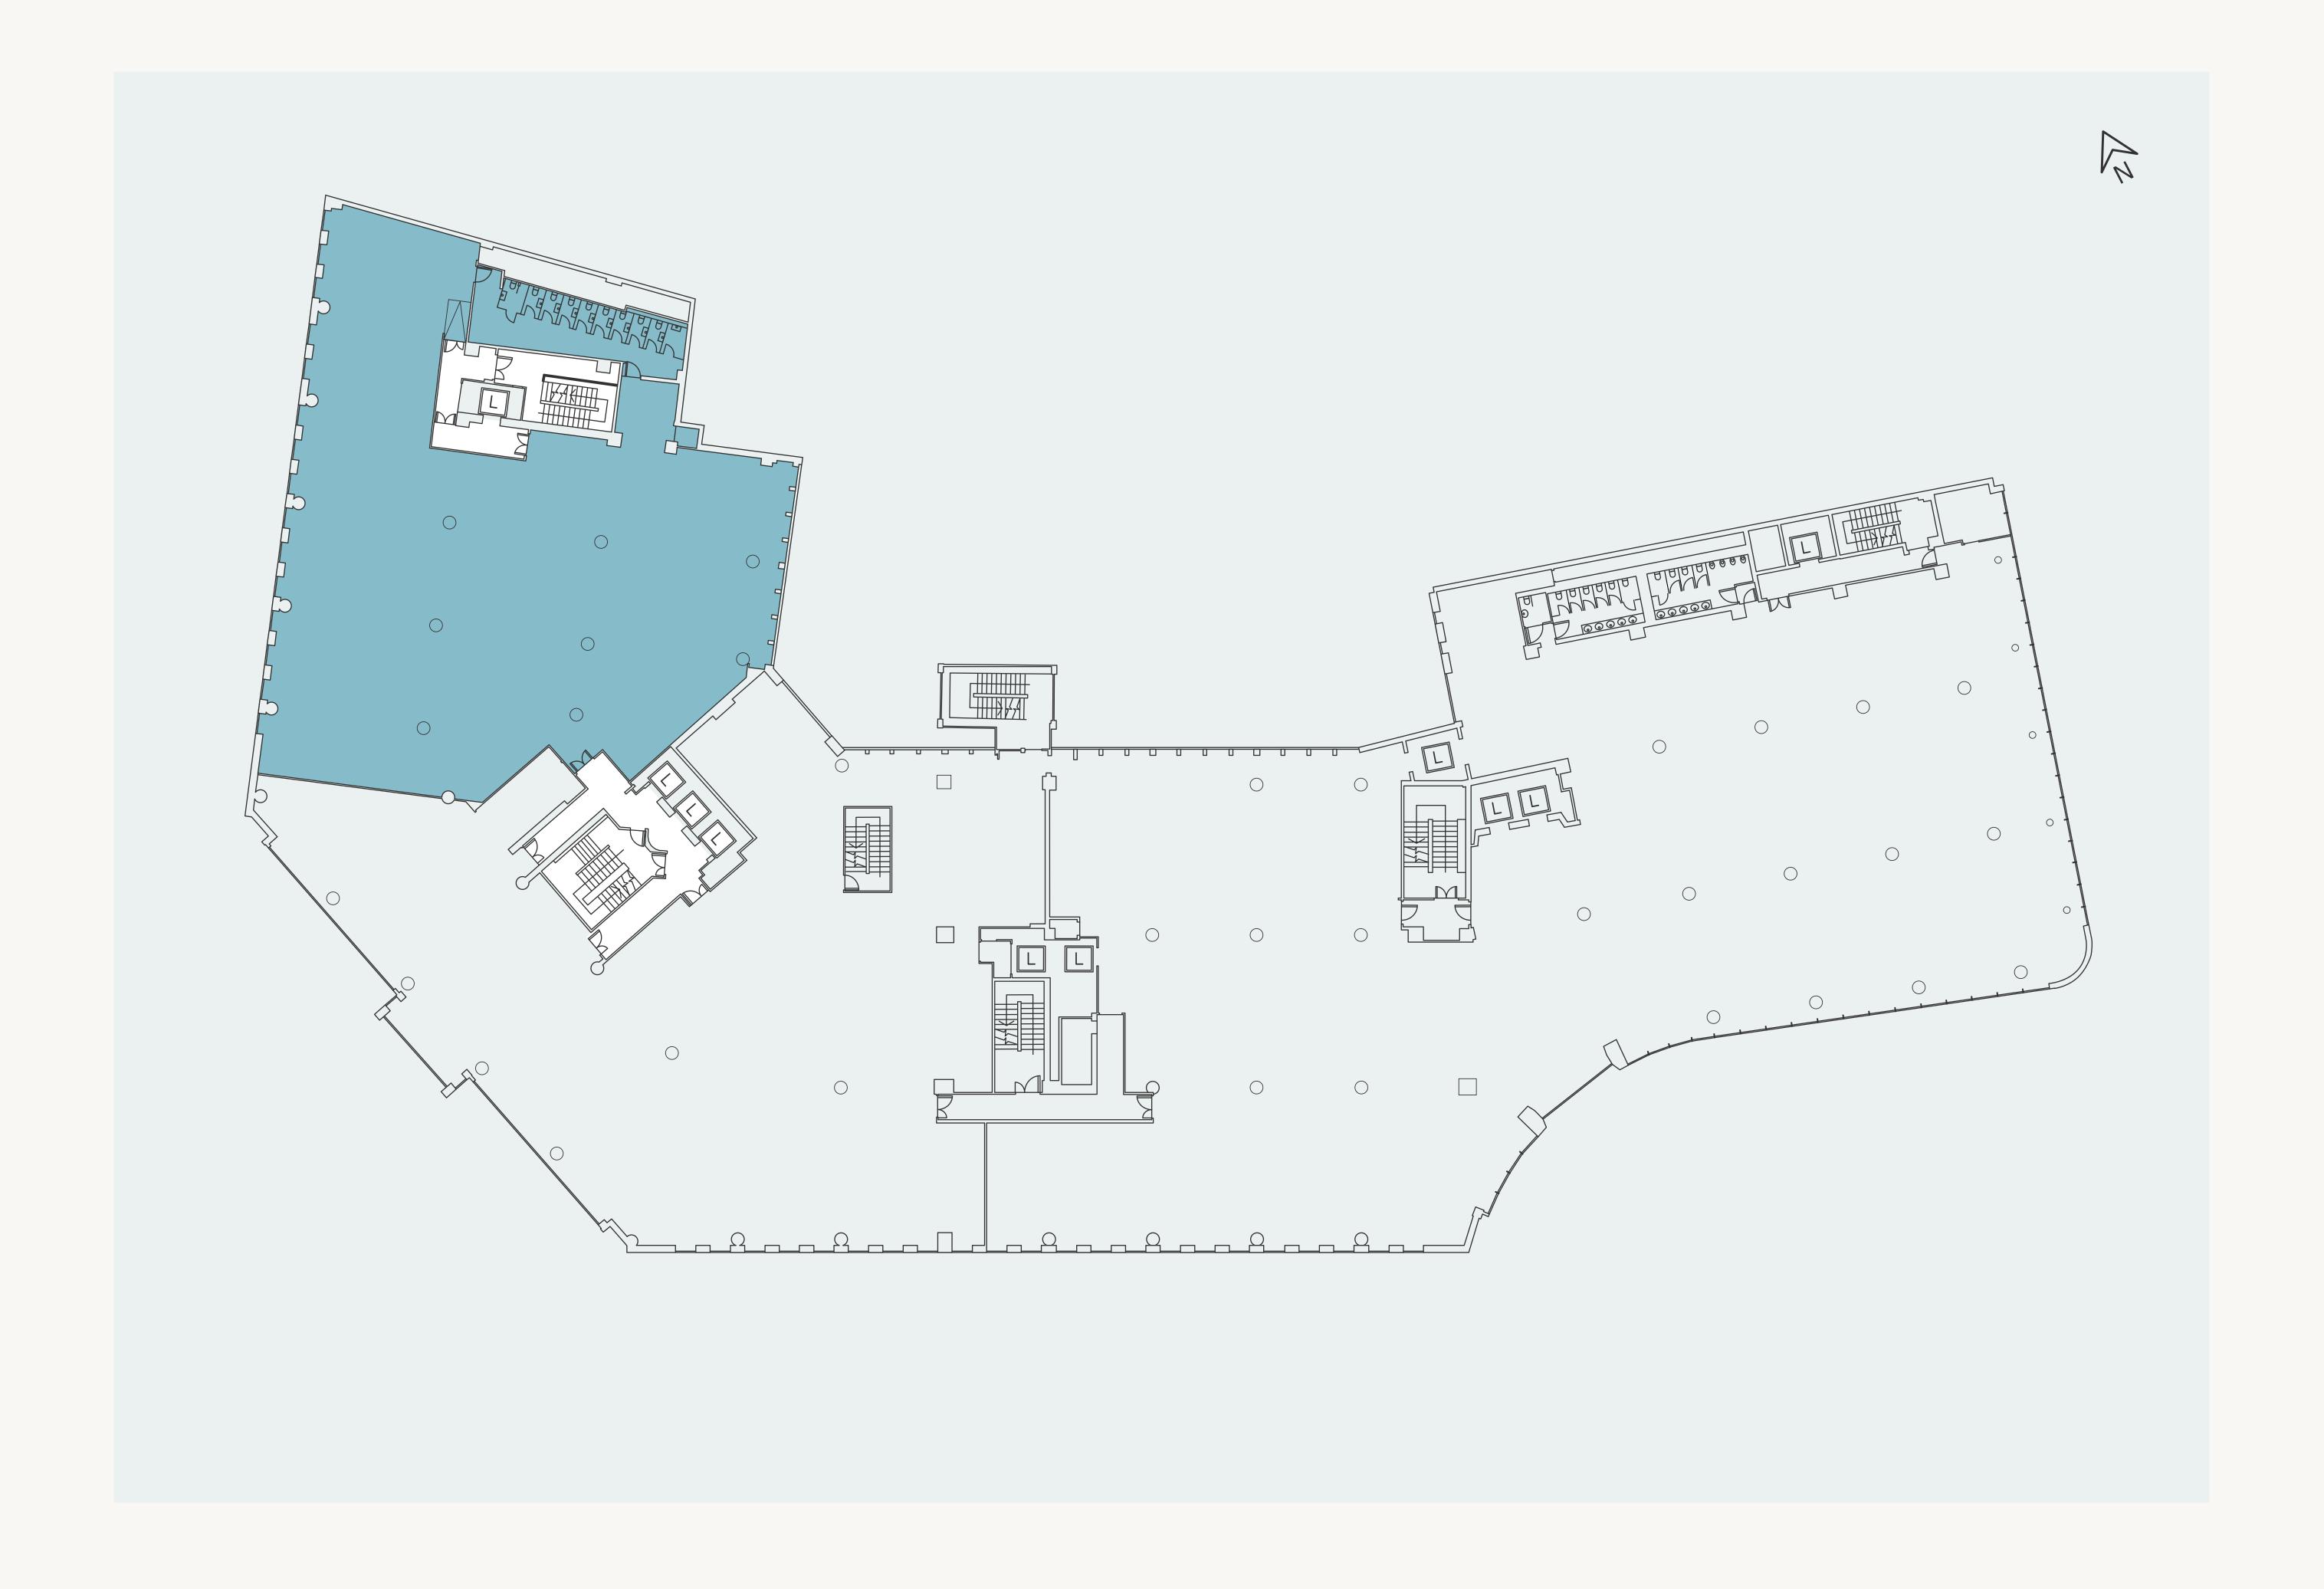

#### Availability

| LEVEL | AVAILABILITY   | SQ FT  | SQ M  |
|-------|----------------|--------|-------|
| 07    | LET            |        |       |
| 06    | AVAILABLE      | 41,118 | 3,820 |
| 05    | PART AVAILABLE | 21,291 | 1,978 |
| 04    | PART AVAILABLE | 7,324  | 680   |
| 03    | PART AVAILABLE | 9,271  | 861   |
| 02    | UNDER OFFER    |        |       |
| 01    | PART AVAILABLE | 8,754  | 813   |
| TOTAL |                | 87,758 | 8,153 |

8,754 sq ft available

7,324 sq ft available

21,291 sq ft available

41,118 sq ft available