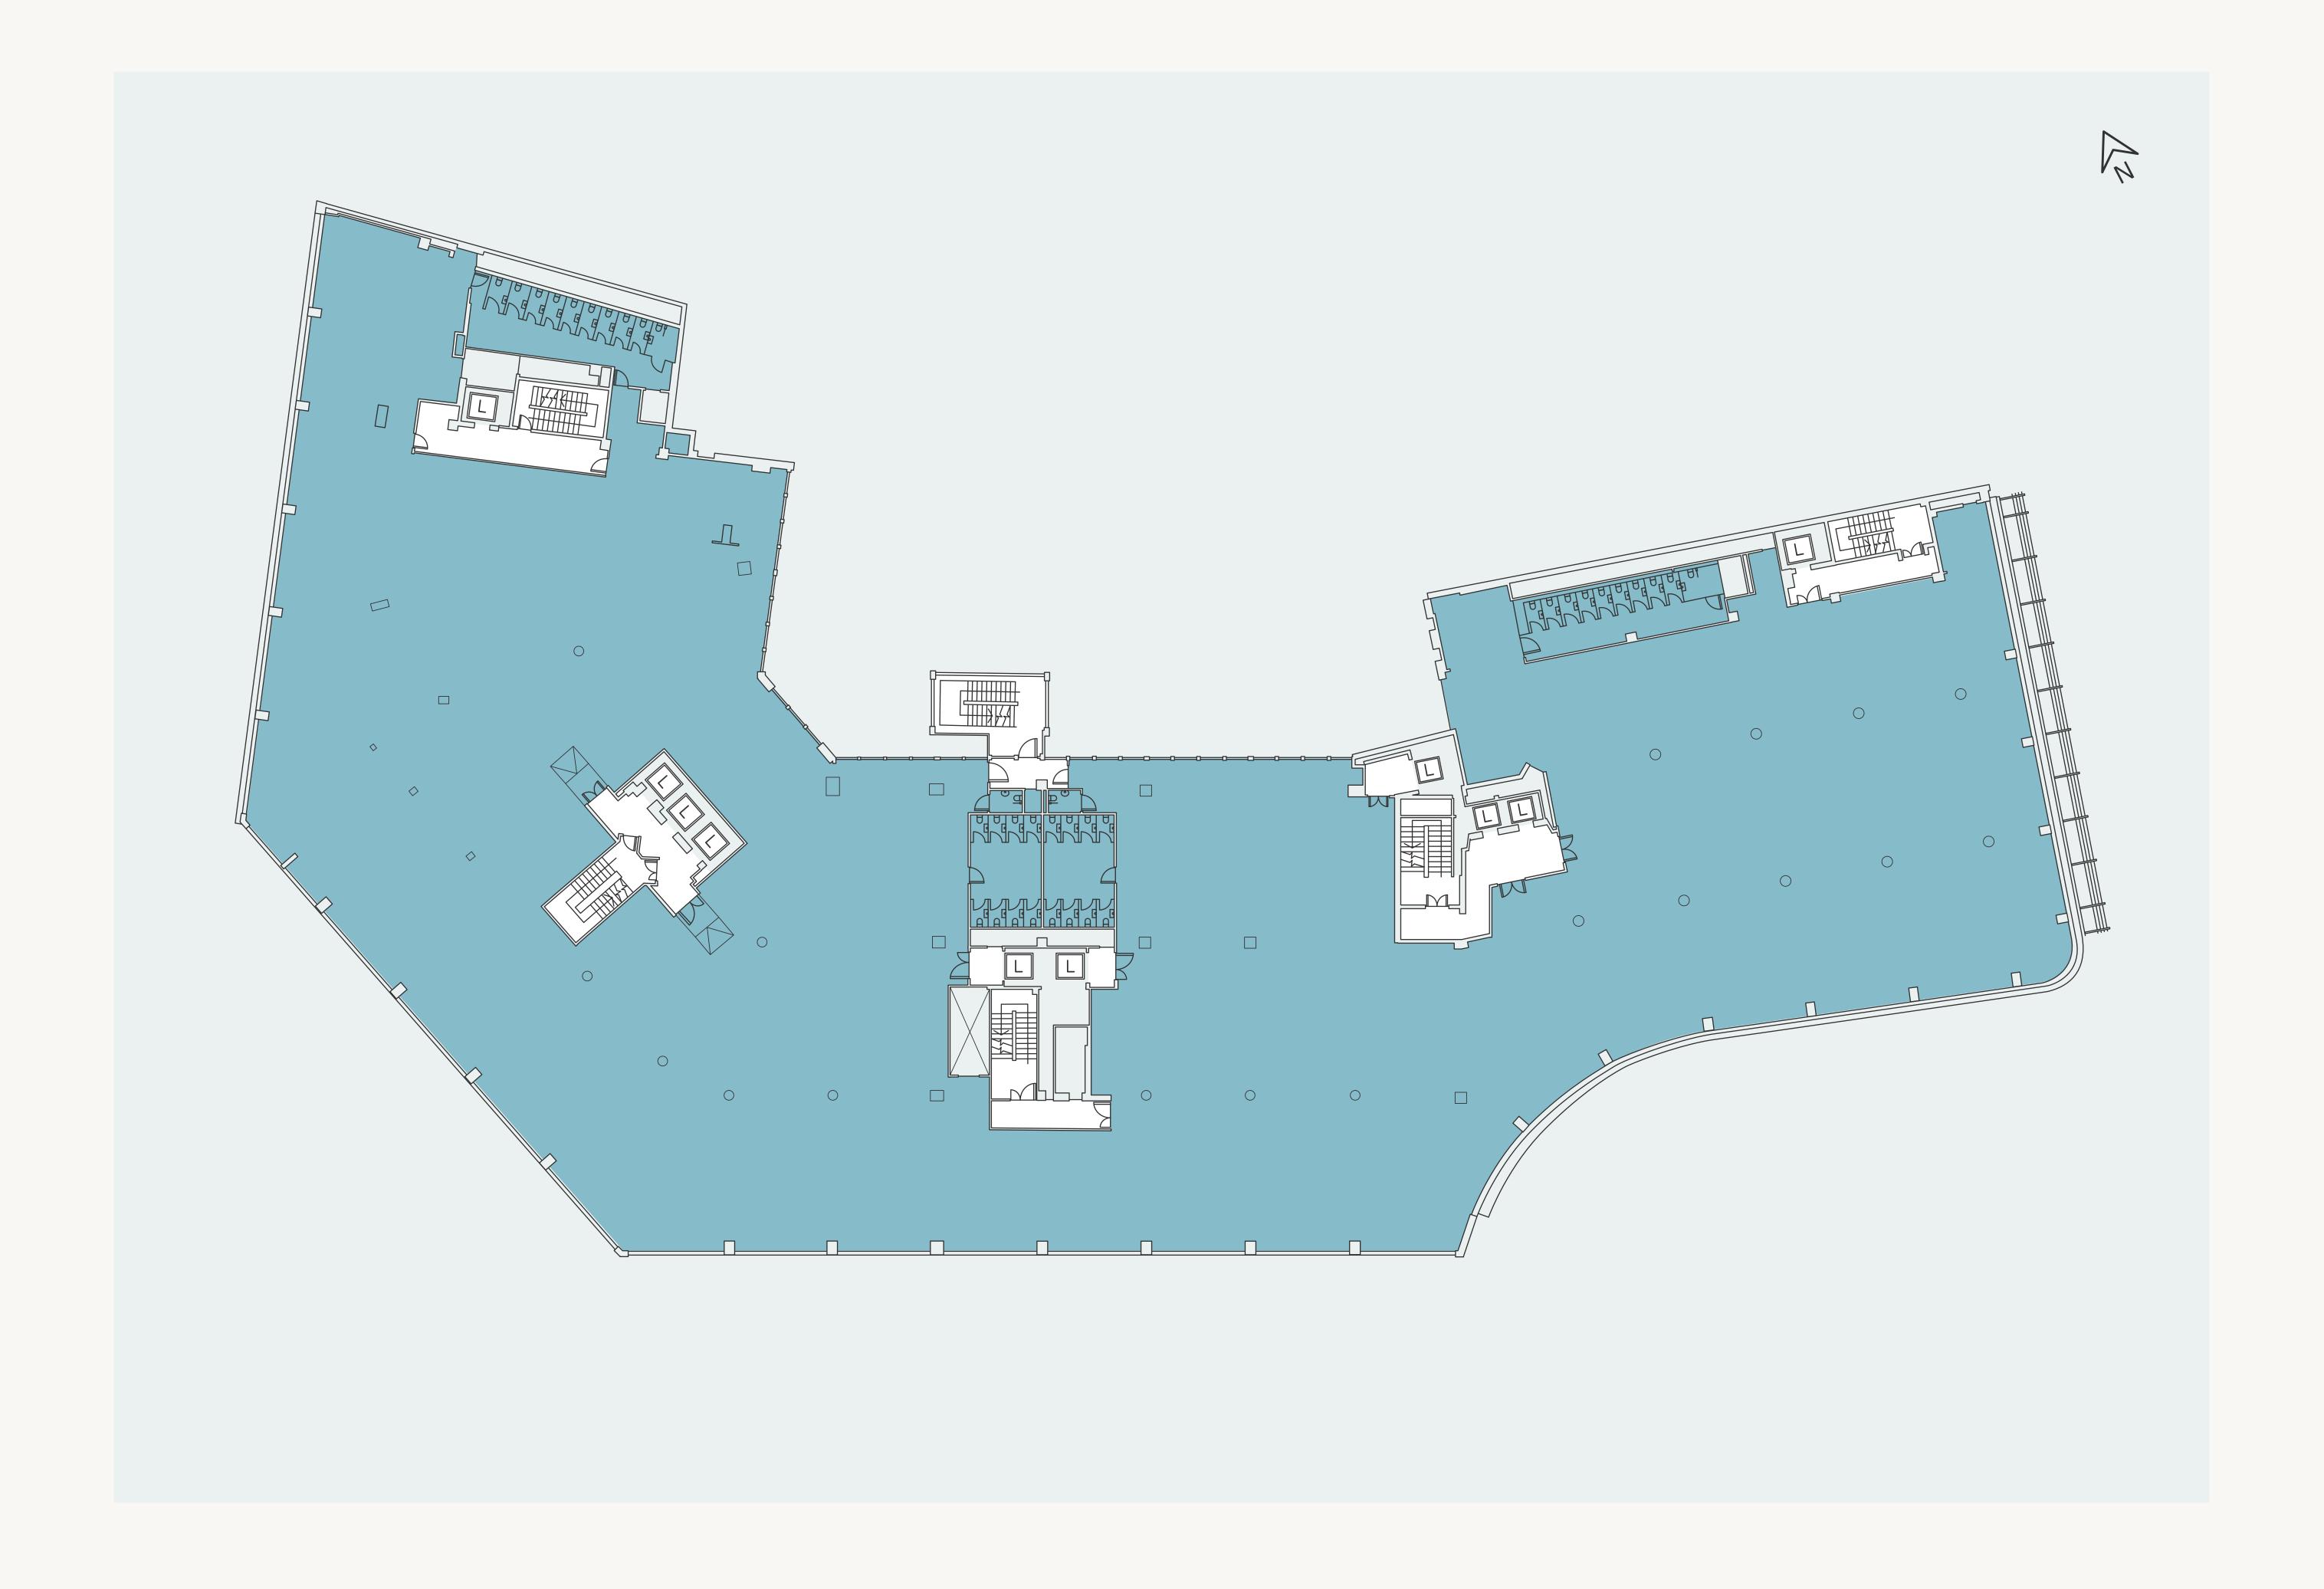

#### Workspace Floorplans

Extending up to 41,118 sq ft, Multistory's office floors are Birmingham's largest and offer totally flexible layouts. Whatever your size, business type or working style, you can easily reconfigure the space to suit and remodel it as your needs evolve.

#### Availability

| LEVEL | AVAILABILITY   | SQ FT  | SQ M  |
|-------|----------------|--------|-------|
| 07    | LET            |        |       |
| 06    | AVAILABLE      | 41,118 | 3,820 |
| 05    | PART AVAILABLE | 21,291 | 1,978 |
| 04    | PART AVAILABLE | 7,324  | 680   |
| 03    | PART AVAILABLE | 9,271  | 861   |
| 02    | UNDER OFFER    |        |       |
| 01    | PART AVAILABLE | 8,754  | 813   |
| TOTAL |                | 87,758 | 8,153 |

8,754 sq ft available

7,324 sq ft available

21,291 sq ft available

41,118 sq ft available