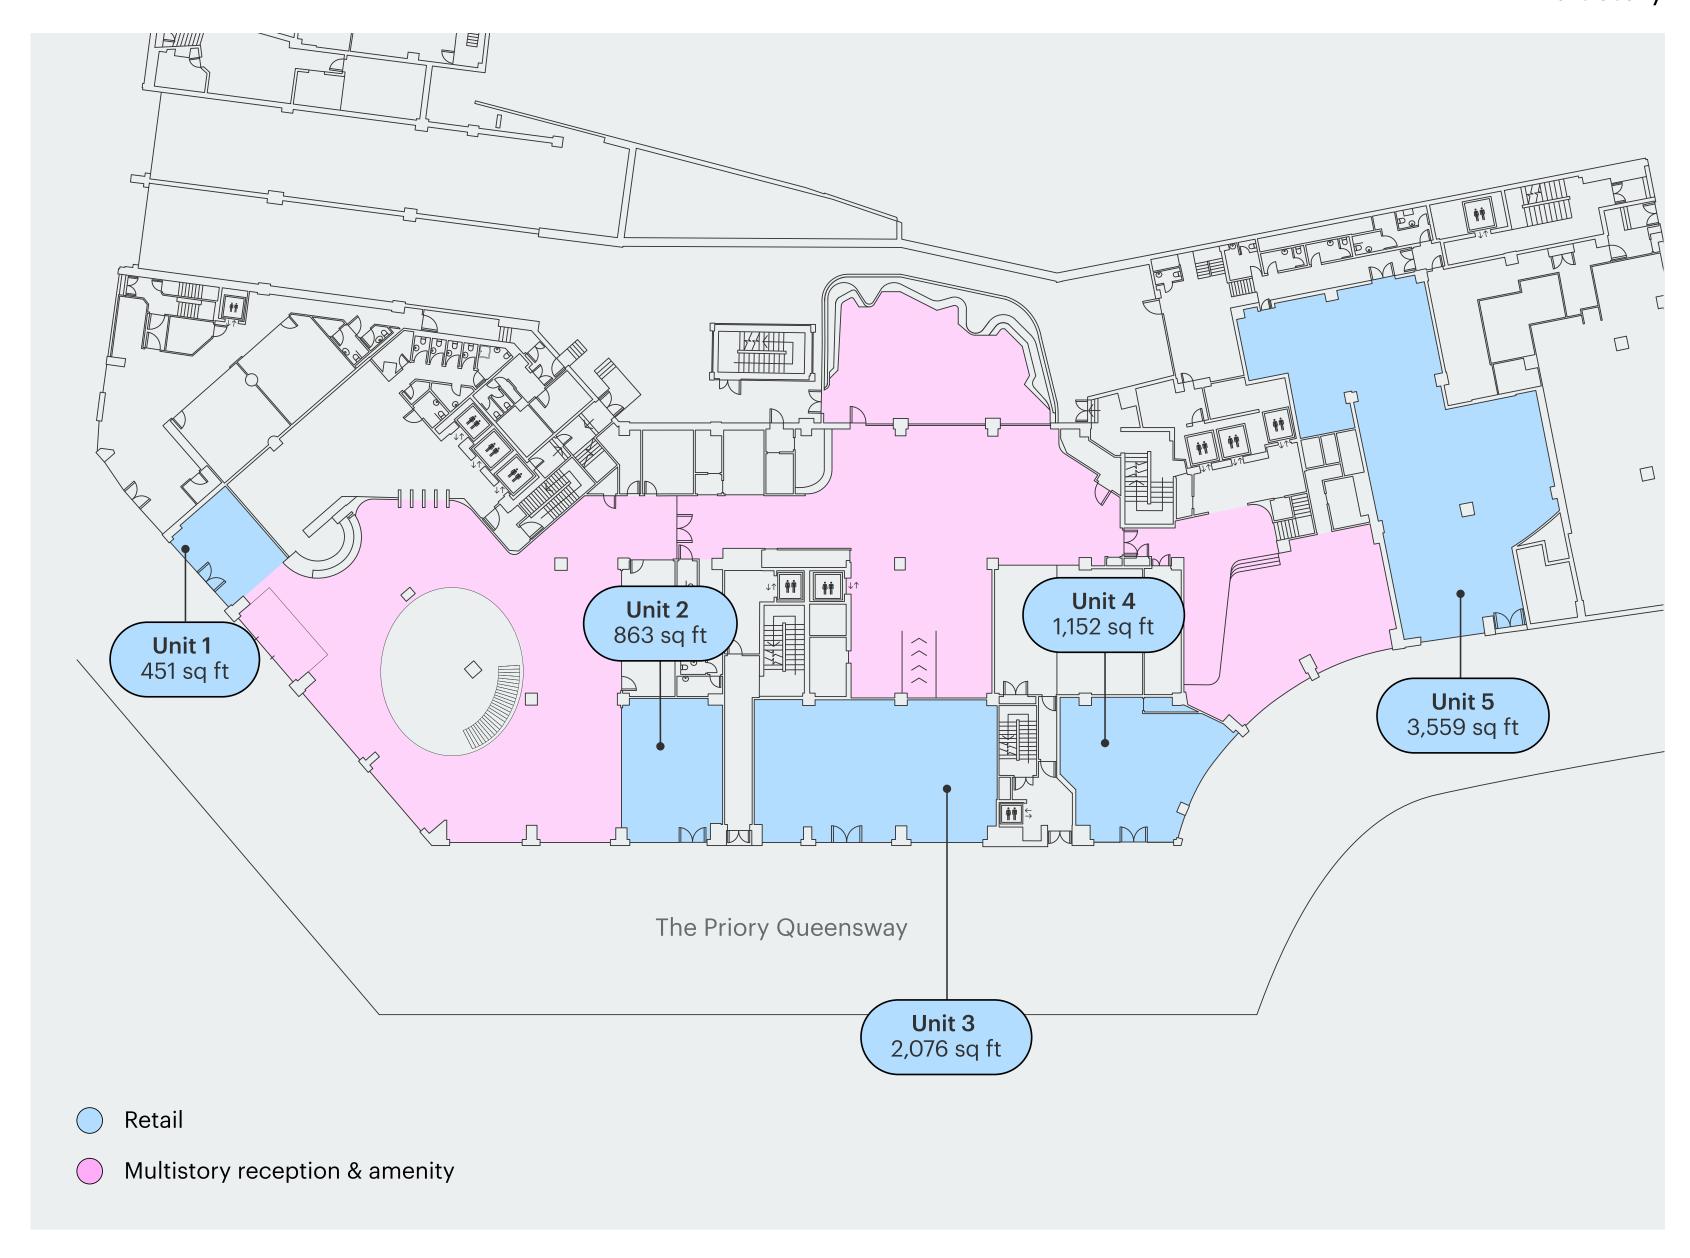

## Ground Floor

The refurbished ground floor features a collection of retail, leisure and hospitality spaces with full-height windows for an impactful street presence.

#### Availability\*

| UNITS | SQ FT | SQ M |
|-------|-------|------|
| 1     | 451   | 42   |
| 2     | 863   | 80   |
| 3     | 2,076 | 193  |
| 4     | 1,152 | 107  |
| 5     | 3,559 | 331  |
| TOTAL | 8,101 | 753  |