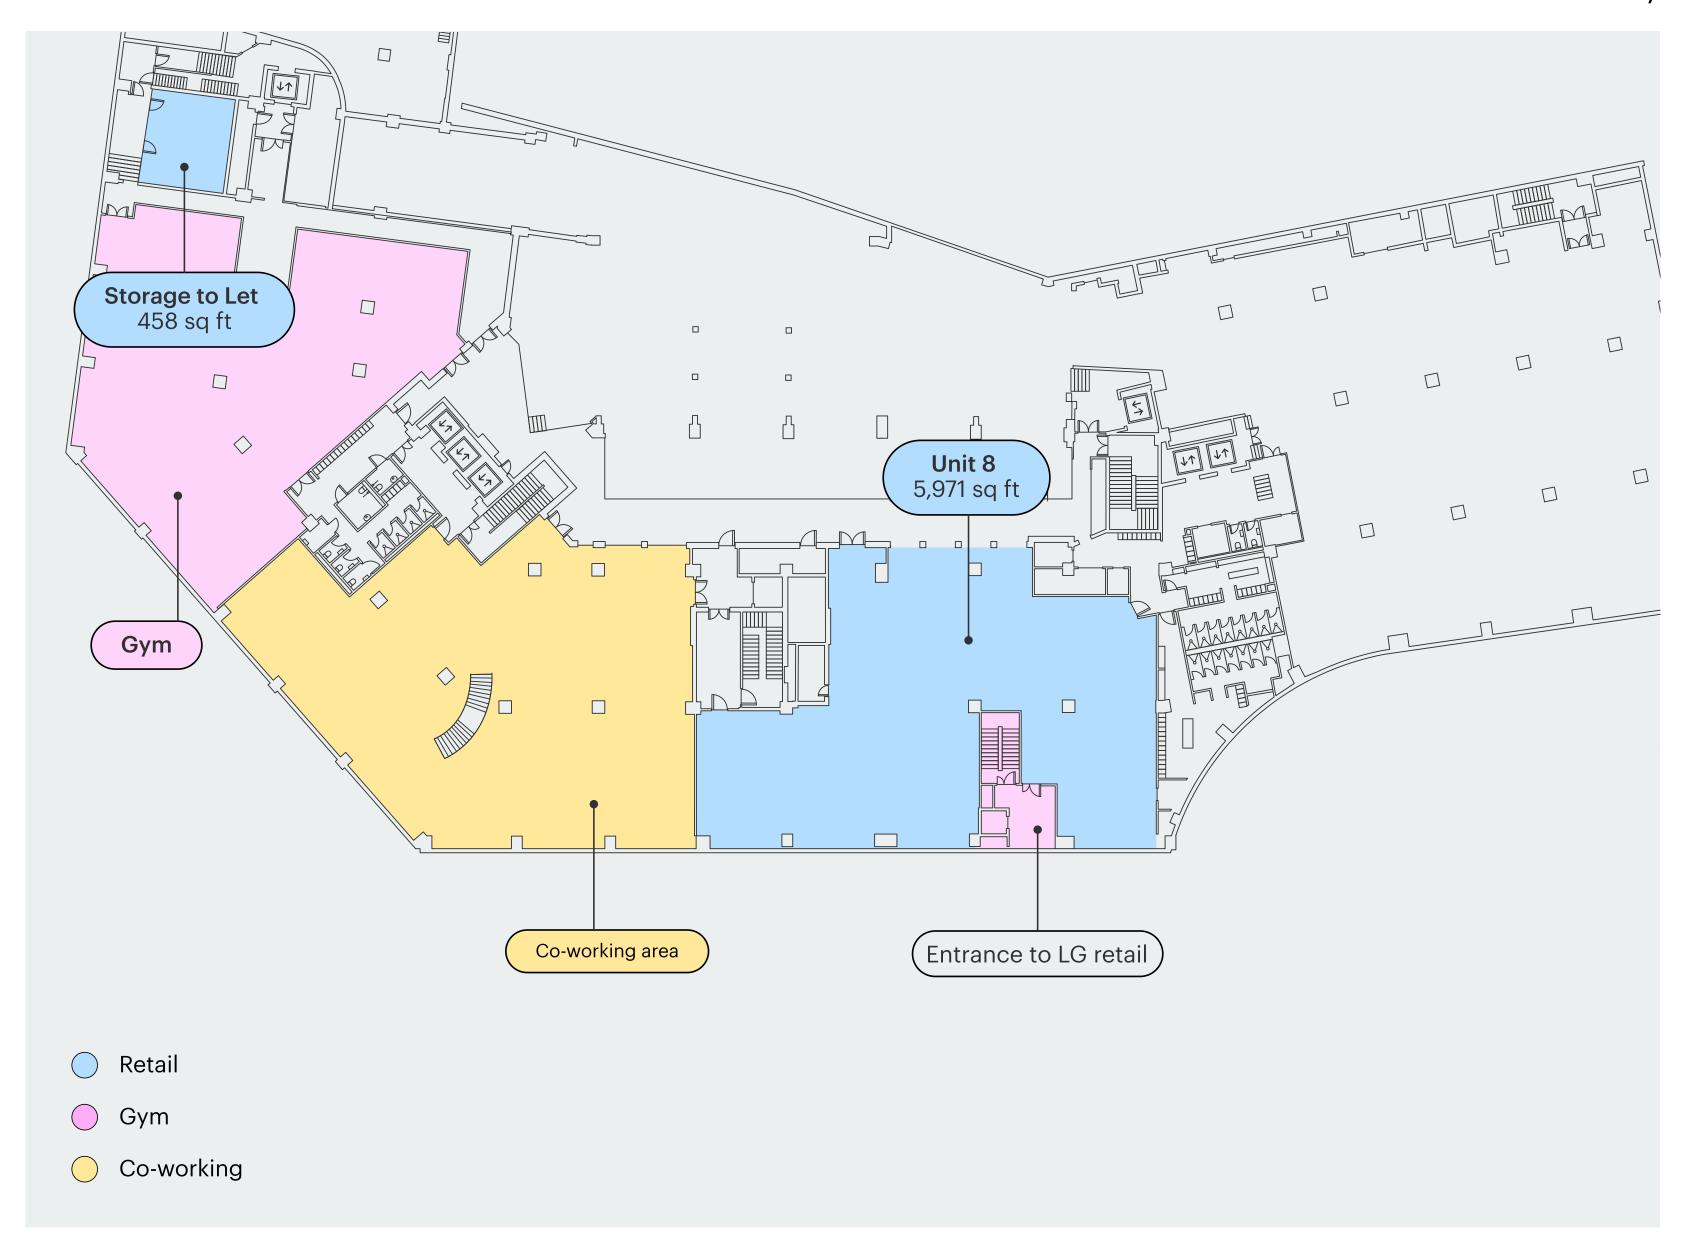

## Lower Ground Floor

The lower-ground level offers 18,600 sq ft of flexible space with multiple uses, including a gym, library, restaurant, bar and café.

#### Availability\*

| UNITS                 | SQ FT | SQ M |
|-----------------------|-------|------|
| 6                     | LET   |      |
| 7                     | LET   |      |
| 8 (with private lift) | 5,971 | 555  |
| Storage               | 458   | 43   |
| TOTAL                 | 6,429 | 598  |