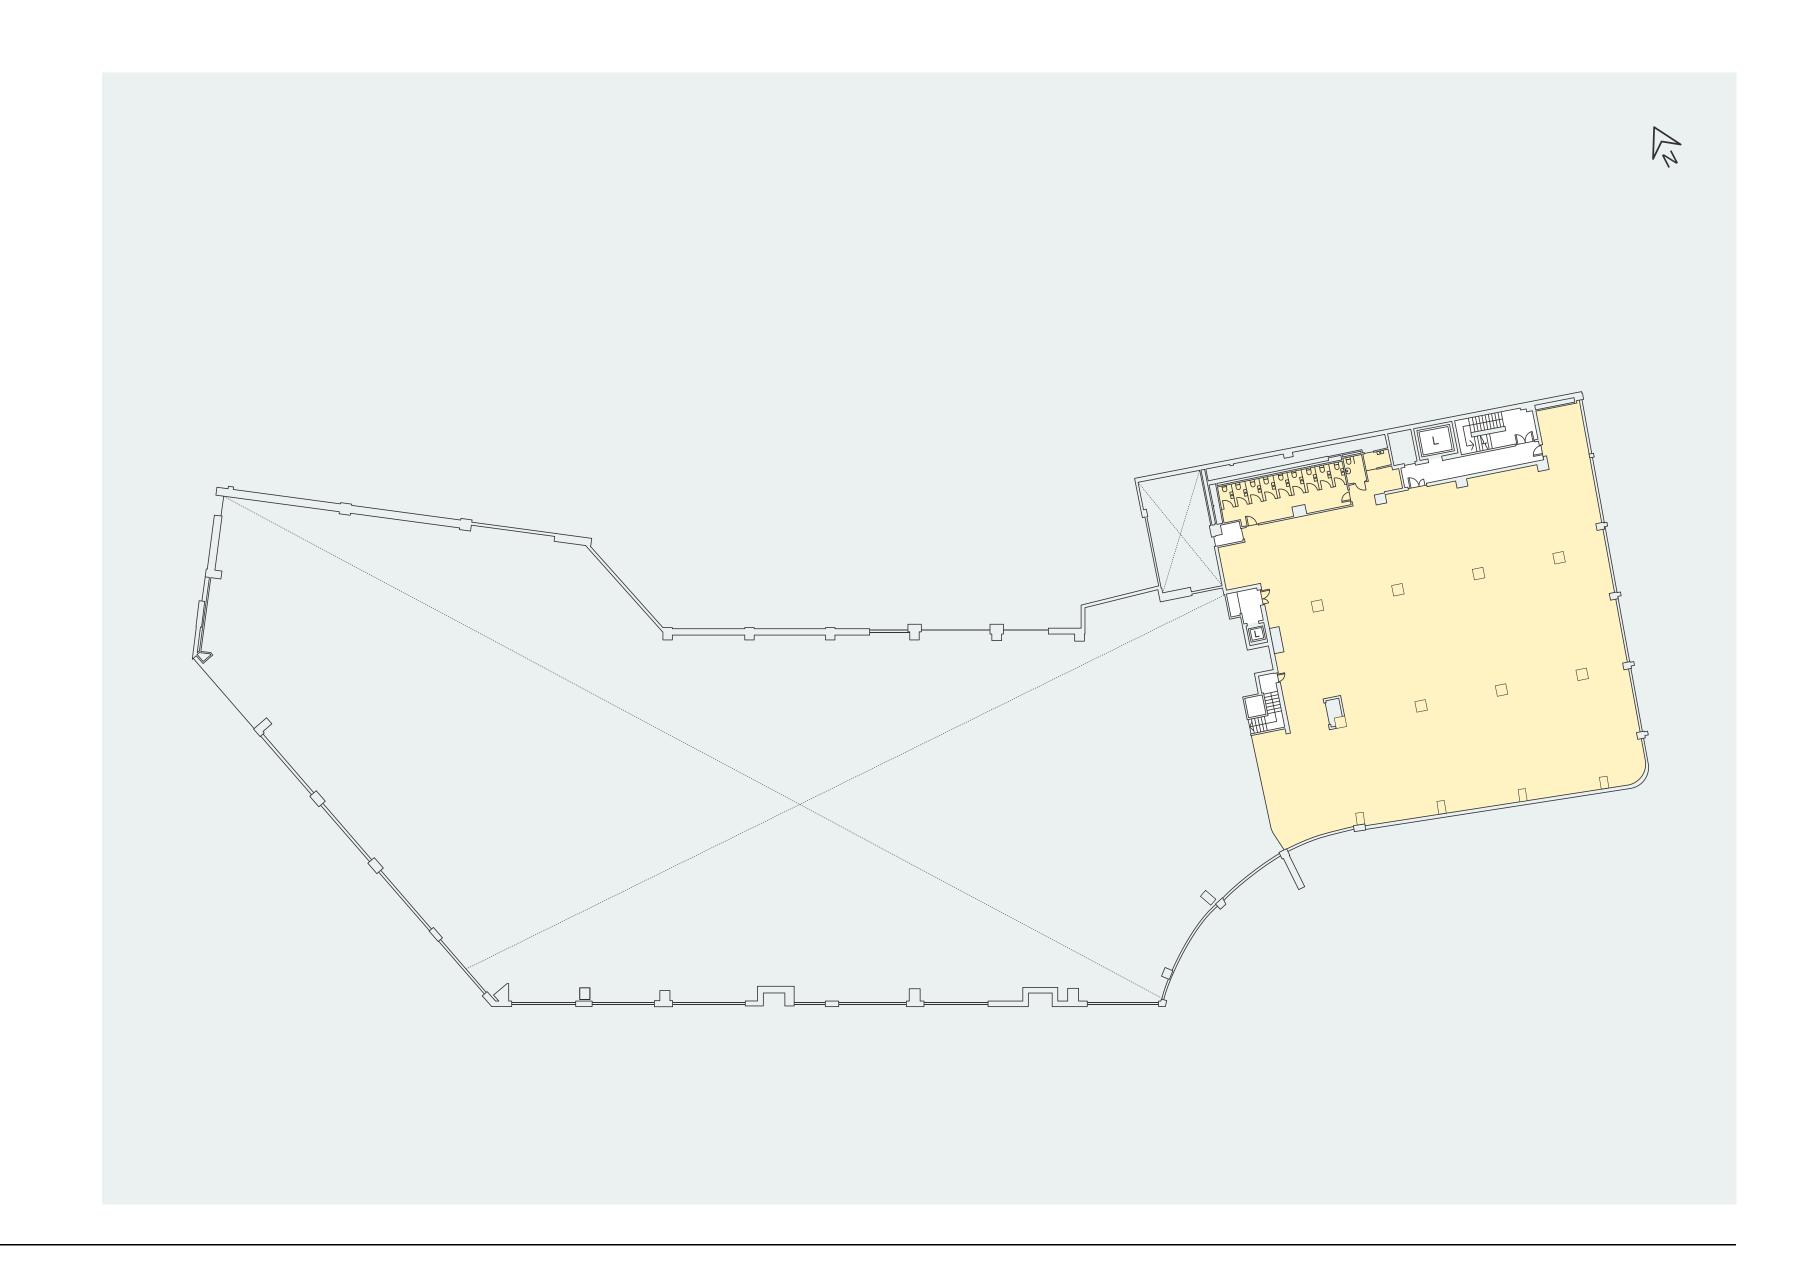

\*all areas are IPMS and subject to measurement

- 9,261 sq ft available
- Building core

- 2a: 4,407 sq ft available
- O 2b: 10,329 sq ft available
- Building core

- 9,243 sq ft available
- Building core

- 41,334 sq ft available
- Building core