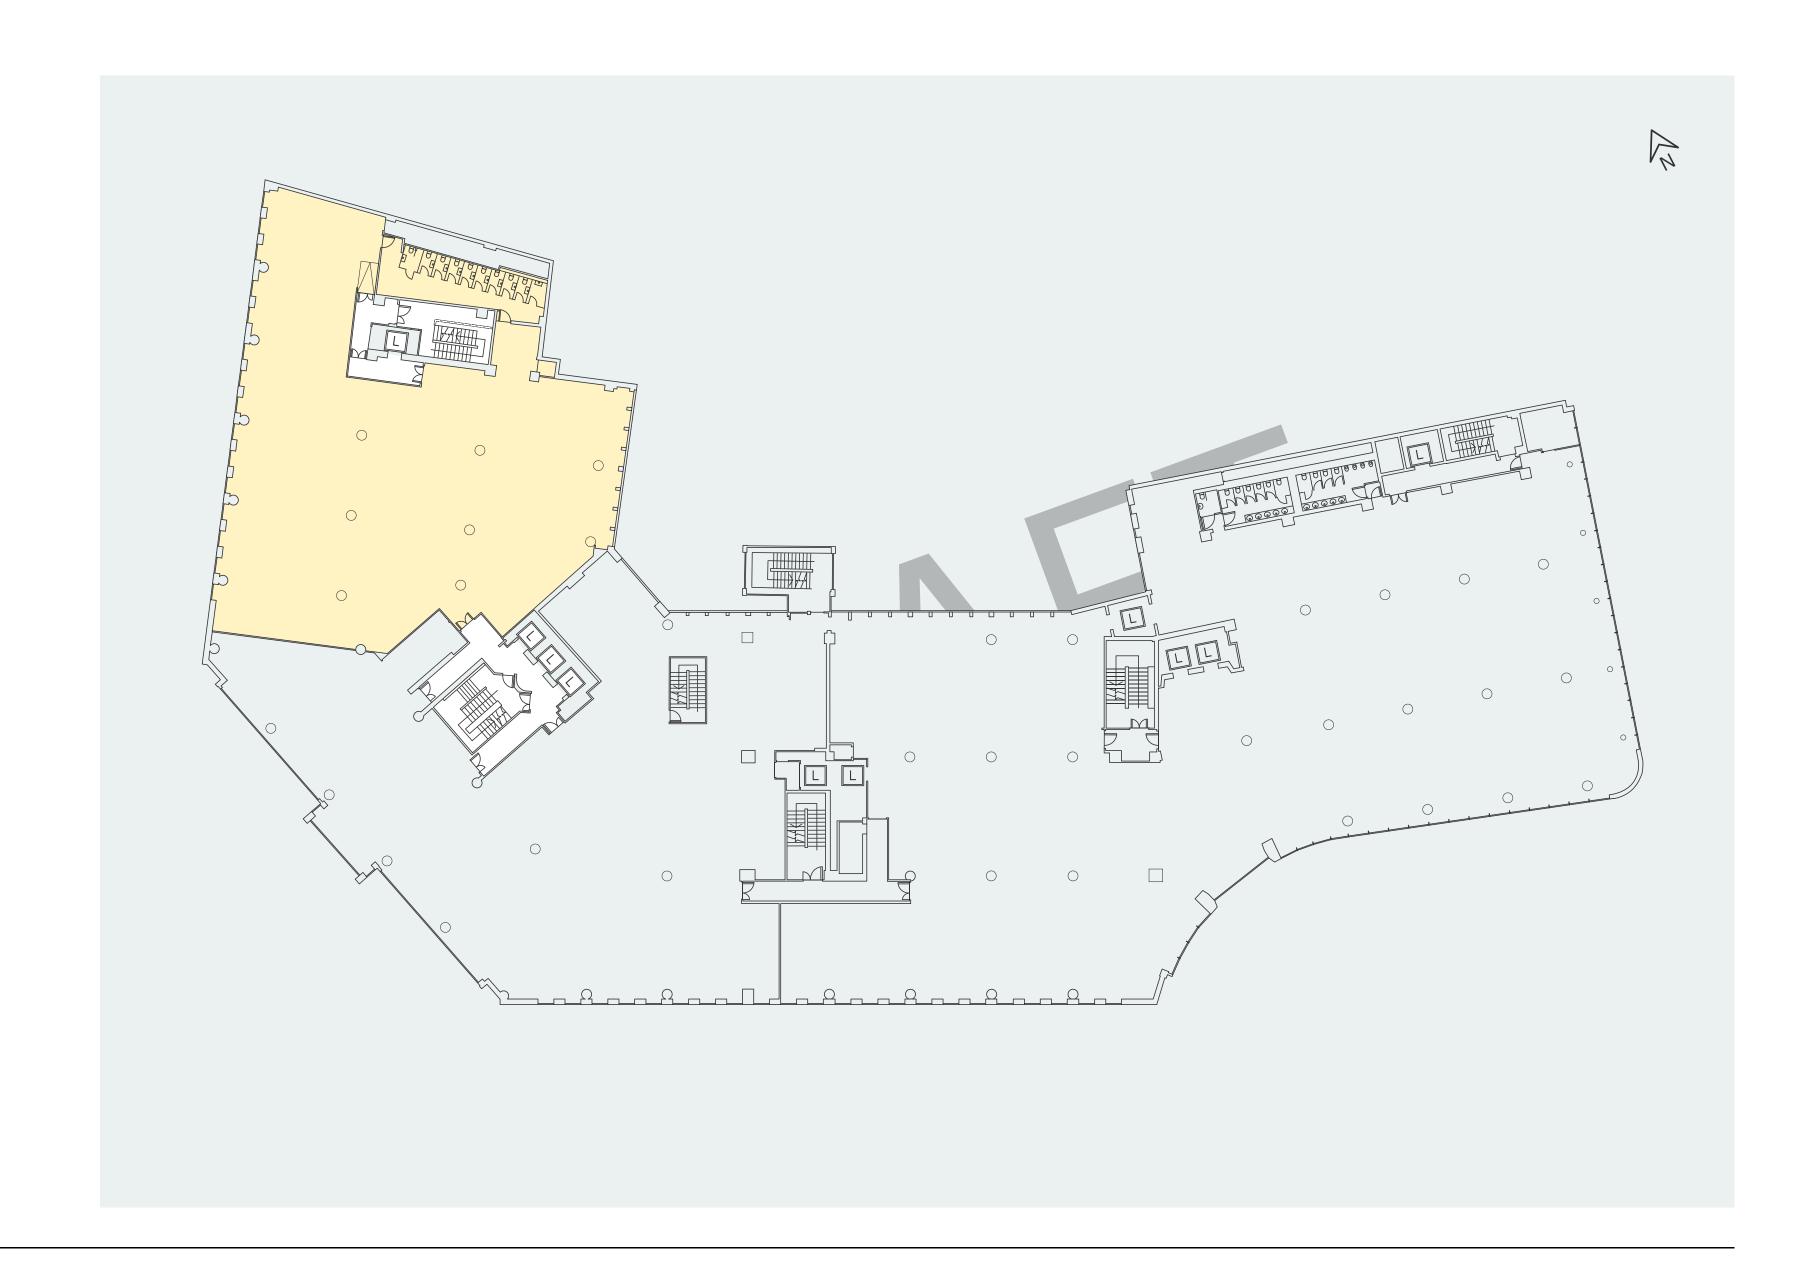

\*all areas are IPMS and subject to measurement

- 9,261 sq ft available
- Building core

- 2a: 4,407 sq ft available
- O 2b: 10,329 sq ft available
- Building core

- 9,243 sq ft available
- Building core

- 41,334 sq ft available
- Building core