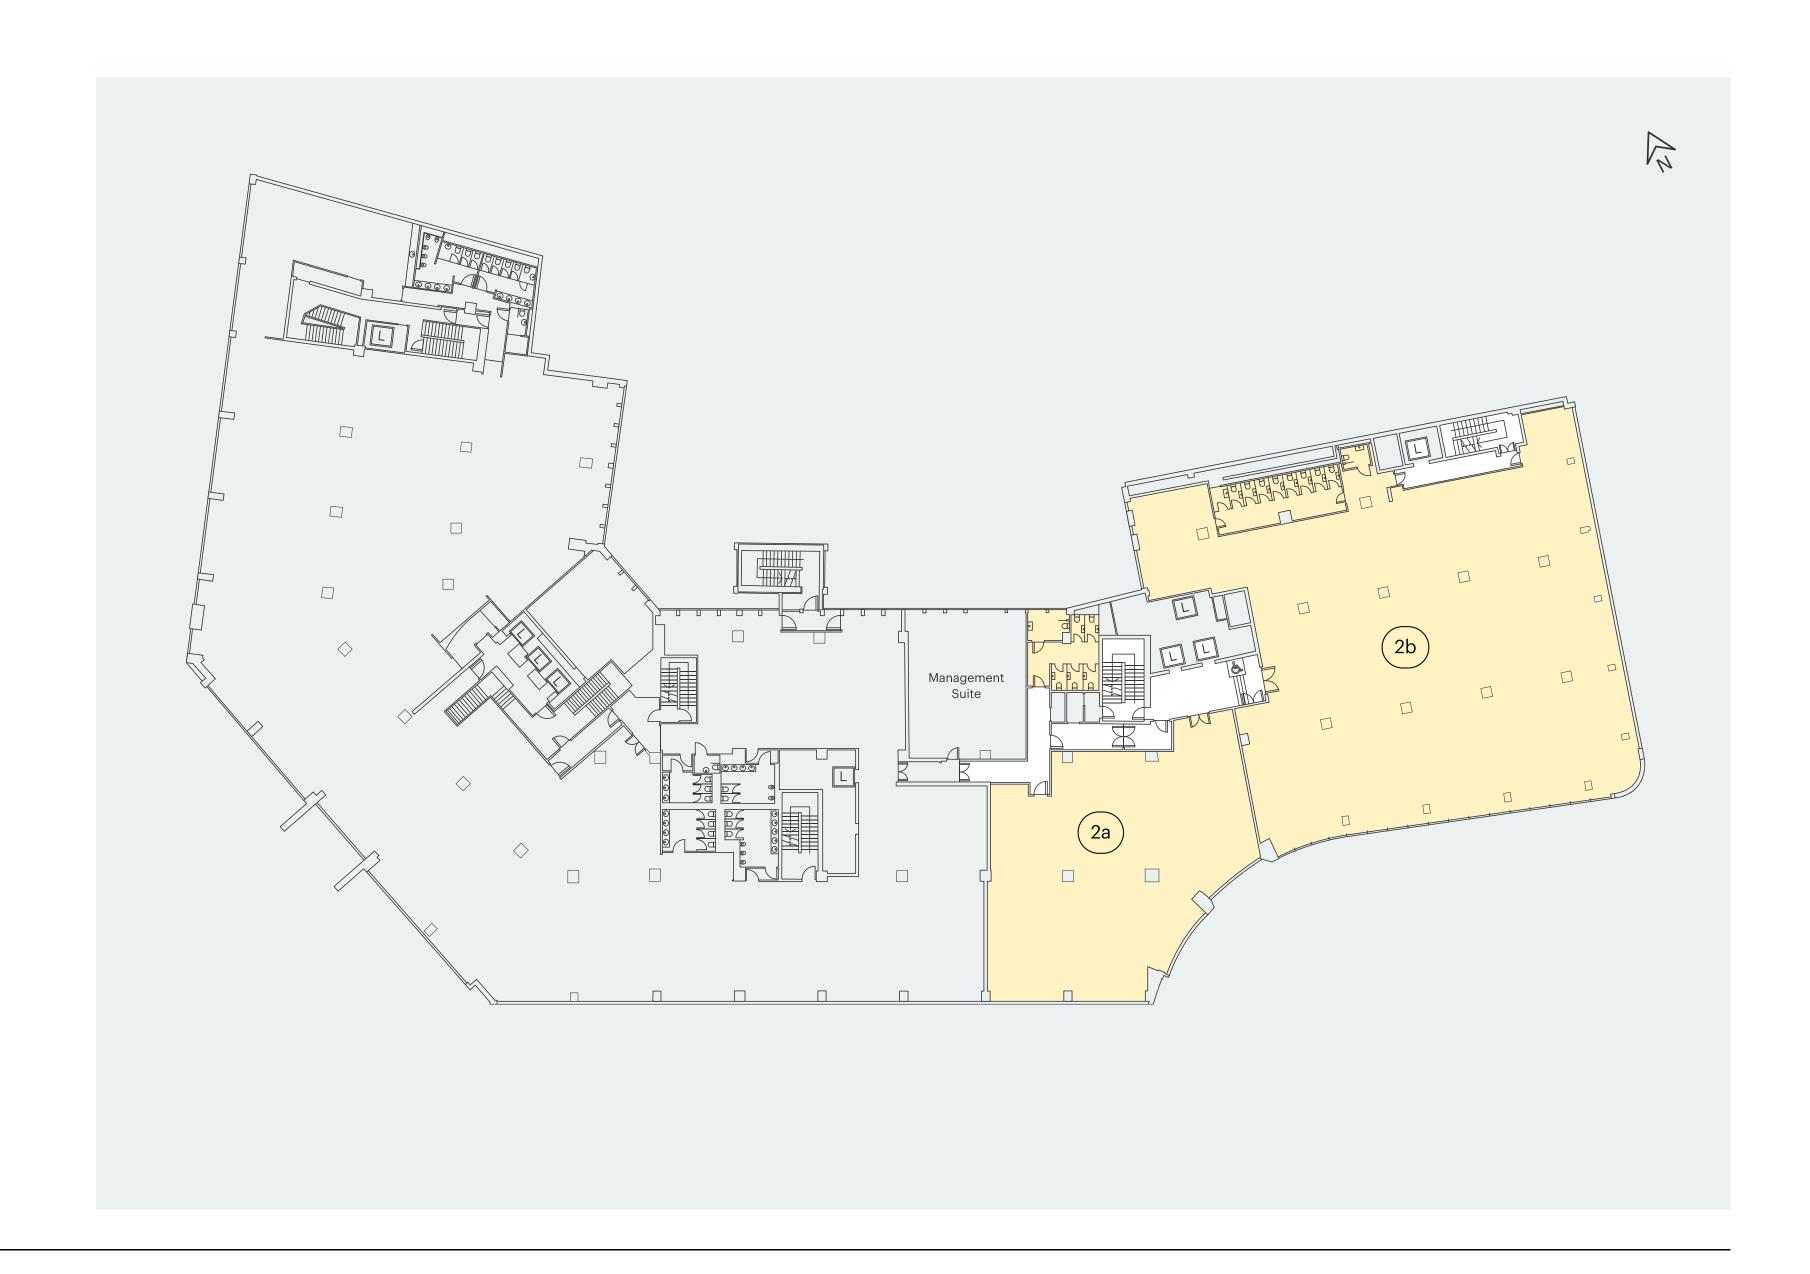

\*all areas are IPMS and subject to measurement

- 9,261 sq ft available
- Building core

- 2a: 4,407 sq ft available
- O 2b: 10,329 sq ft available
- Building core

- 9,243 sq ft available
- Building core

- 41,334 sq ft available
- Building core