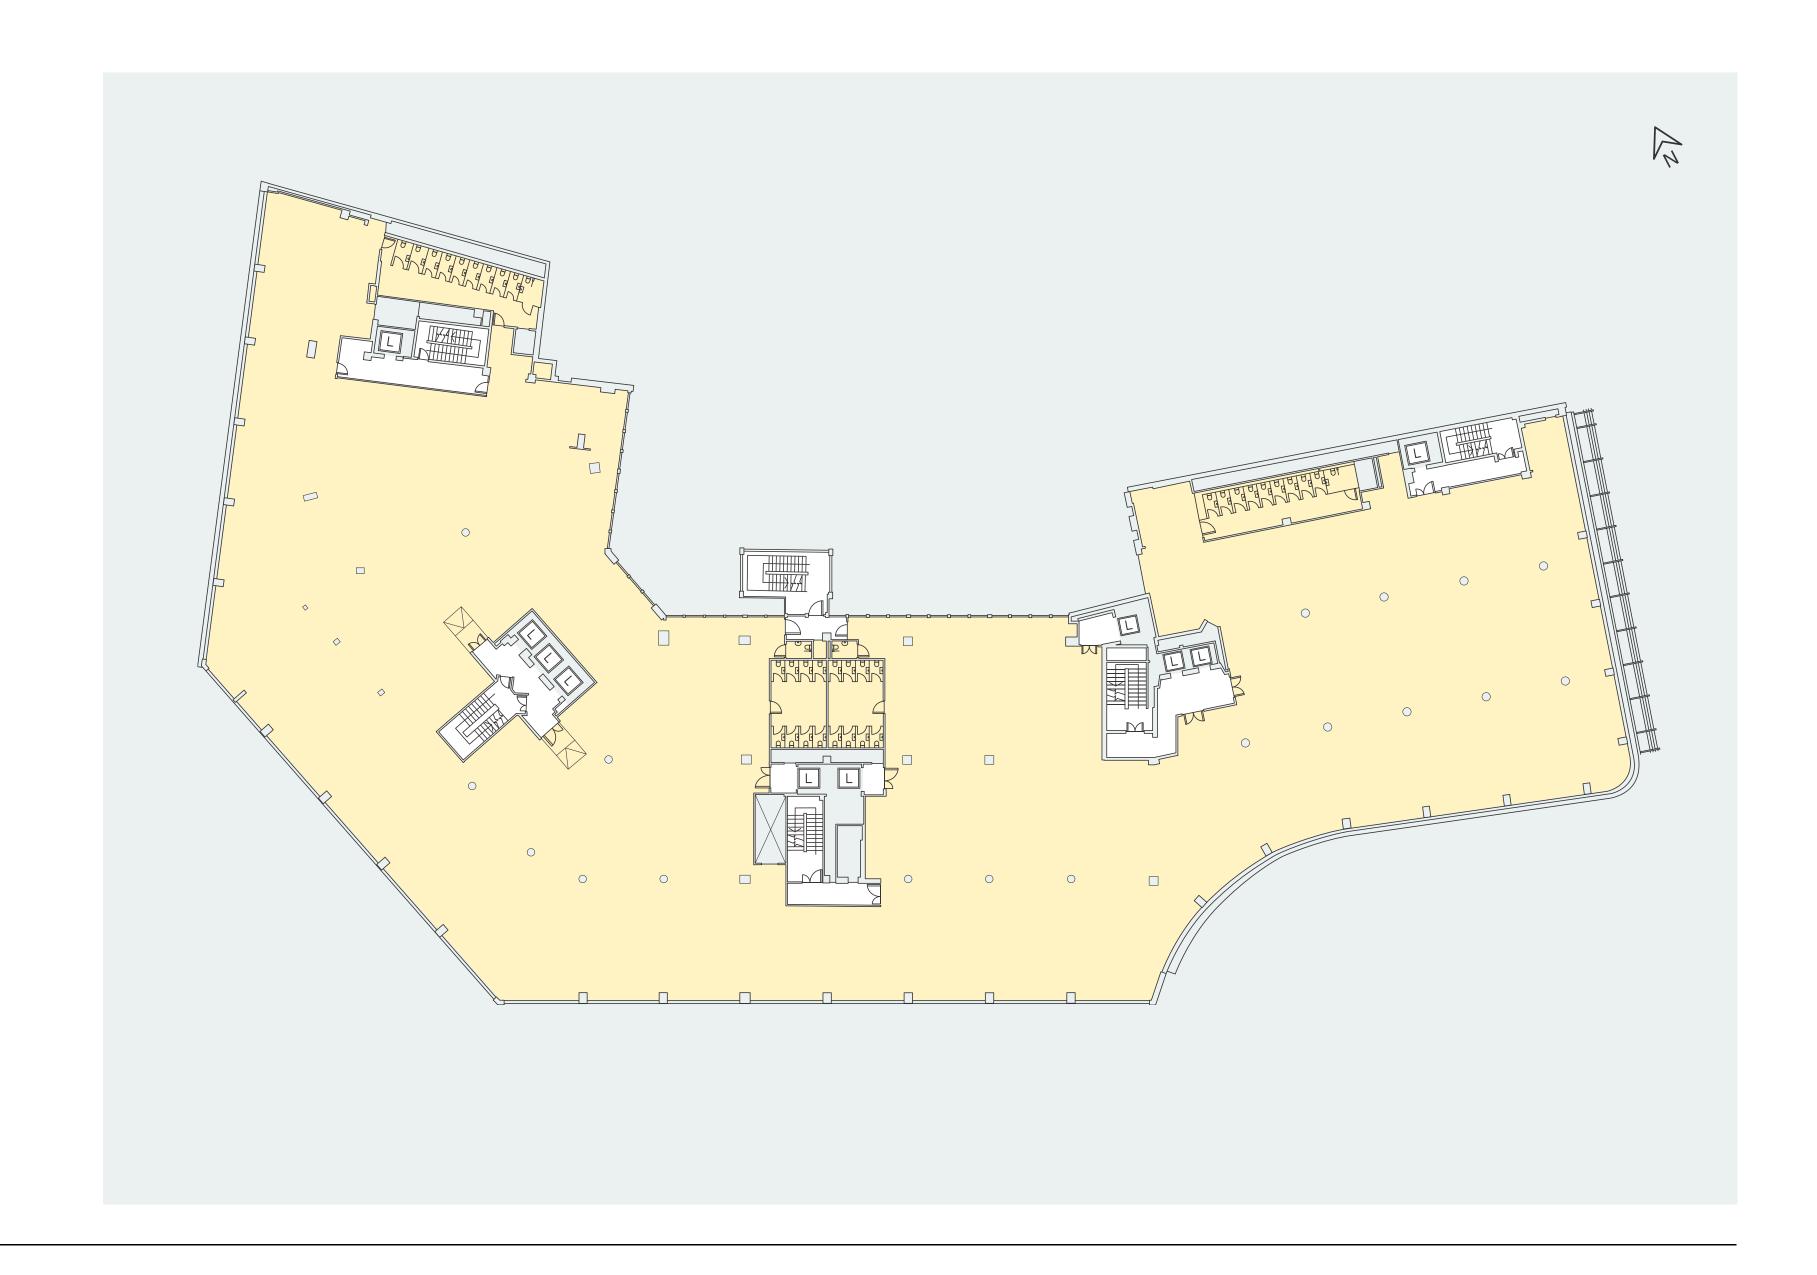

\*all areas are IPMS and subject to measurement

- 9,261 sq ft available
- Building core

- 2a: 4,407 sq ft available
- O 2b: 10,329 sq ft available
- Building core

- 9,243 sq ft available
- Building core

- 41,334 sq ft available
- Building core