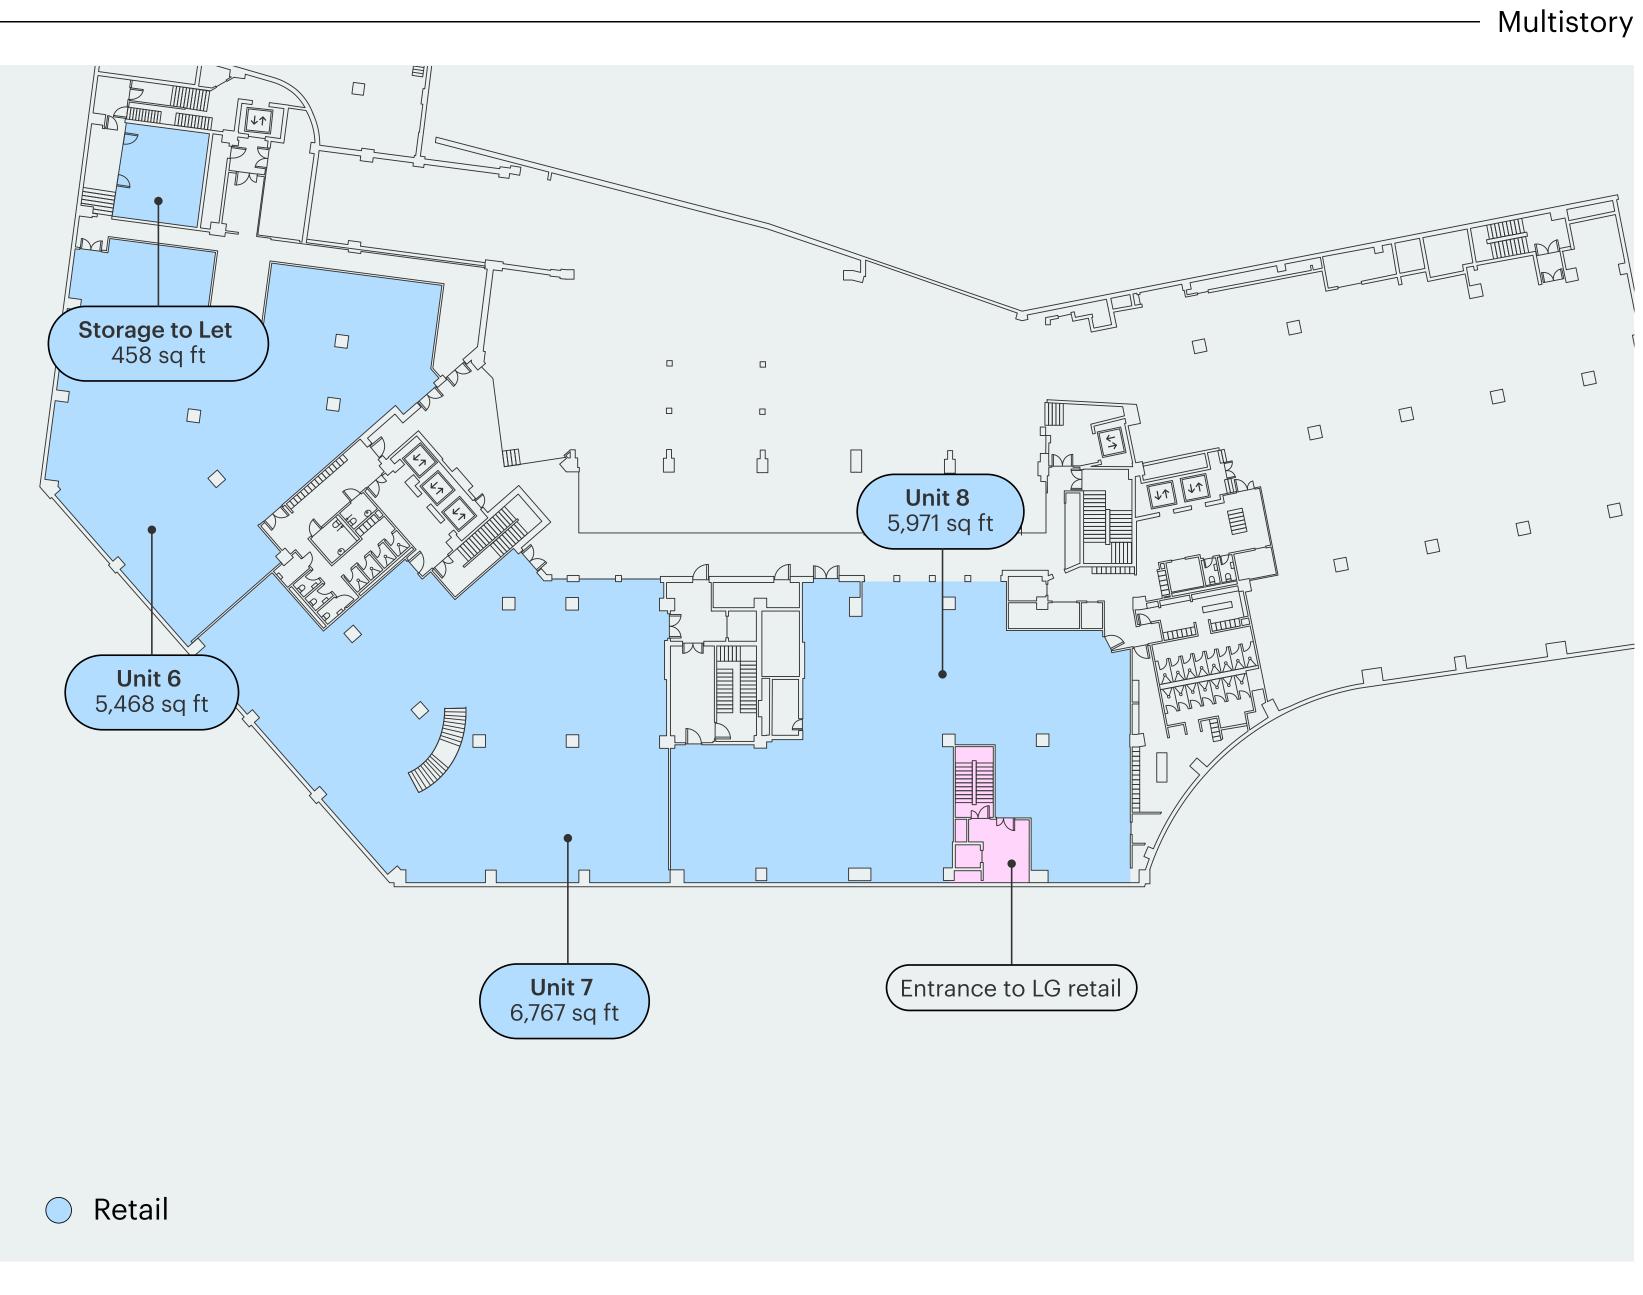

## Lower Ground Floor

The lower-ground level offers 18,600 sq ft of flexible space with multiple uses, including a gym, library, restaurant, bar and café.

#### Availability\*

| UNITS                 | SQ FT  | SQ M |
|-----------------------|--------|------|
| 6                     | 5,468  | 508  |
| 7                     | 6,767  | 629  |
| 8 (with private lift) | 5,971  | 555  |
| Storage               | 458    | 43   |
| TOTAL                 | 18,664 | 1735 |