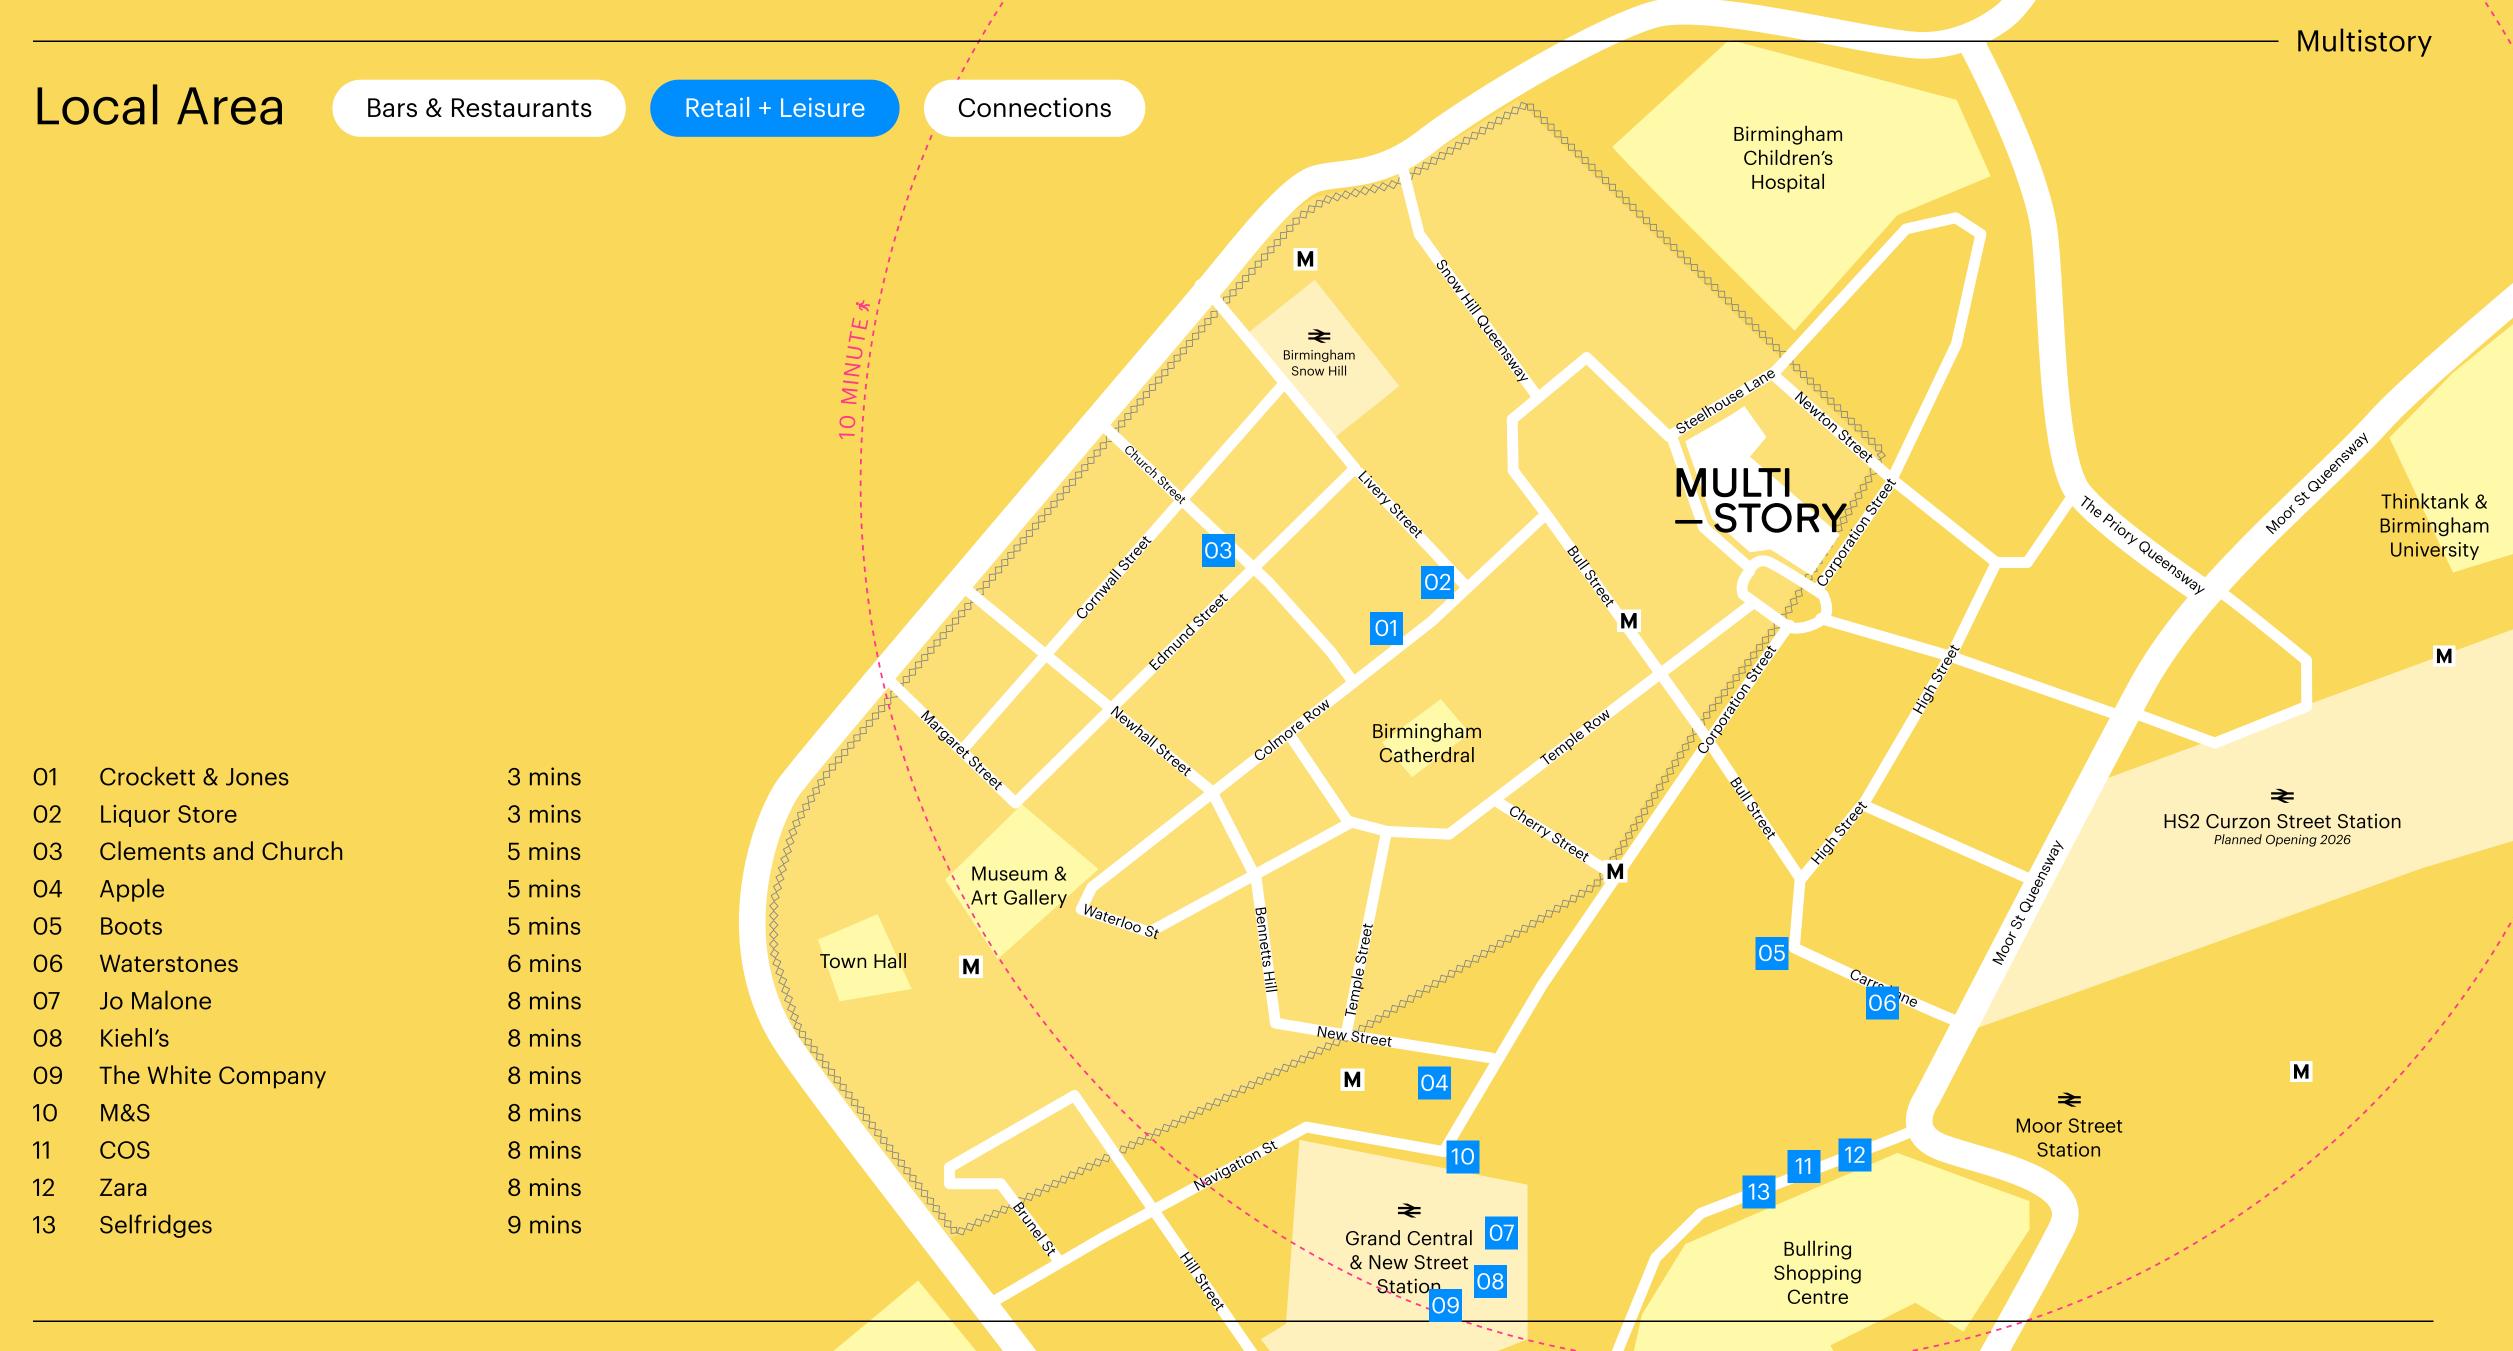

| Lc | ocal Area              | Bars & Restaurants | Retail + Leisure                                                                                                | ,<br>Connections                                                                                                                                                                                                                                                                                                                                                                                                                                                                                                                                                                                                                                                                                    |
|----|------------------------|--------------------|-----------------------------------------------------------------------------------------------------------------|-----------------------------------------------------------------------------------------------------------------------------------------------------------------------------------------------------------------------------------------------------------------------------------------------------------------------------------------------------------------------------------------------------------------------------------------------------------------------------------------------------------------------------------------------------------------------------------------------------------------------------------------------------------------------------------------------------|
|    |                        |                    |                                                                                                                 |                                                                                                                                                                                                                                                                                                                                                                                                                                                                                                                                                                                                                                                                                                     |
|    |                        |                    |                                                                                                                 |                                                                                                                                                                                                                                                                                                                                                                                                                                                                                                                                                                                                                                                                                                     |
|    |                        |                    |                                                                                                                 |                                                                                                                                                                                                                                                                                                                                                                                                                                                                                                                                                                                                                                                                                                     |
|    |                        |                    | *;<br>当:                                                                                                        |                                                                                                                                                                                                                                                                                                                                                                                                                                                                                                                                                                                                                                                                                                     |
| 01 | The Queen's Head       | 1 mins             | 10 MINUTE                                                                                                       |                                                                                                                                                                                                                                                                                                                                                                                                                                                                                                                                                                                                                                                                                                     |
| 02 | North Taproom          | 1 mins             |                                                                                                                 | and the second se |
| 03 | Adam's                 | 1 mins             |                                                                                                                 | Churc.                                                                                                                                                                                                                                                                                                                                                                                                                                                                                                                                                                                                                                                                                              |
| 04 | Waylands Yard          | 1 mins             |                                                                                                                 | 15                                                                                                                                                                                                                                                                                                                                                                                                                                                                                                                                                                                                                                                                                                  |
| 05 | Society                | 1 mins             |                                                                                                                 |                                                                                                                                                                                                                                                                                                                                                                                                                                                                                                                                                                                                                                                                                                     |
| 06 | Perch                  | 2 mins             |                                                                                                                 | Comvalisteet                                                                                                                                                                                                                                                                                                                                                                                                                                                                                                                                                                                                                                                                                        |
| 07 | Boston Tea Party       | 2 mins             |                                                                                                                 | Cornw                                                                                                                                                                                                                                                                                                                                                                                                                                                                                                                                                                                                                                                                                               |
| 08 | Pasture                | 2 mins             |                                                                                                                 | f l                                                                                                                                                                                                                                                                                                                                                                                                                                                                                                                                                                                                                                                                                                 |
| 09 | 200 Degrees Coffee S   | hop 3 mins         | A CONTRACT OF                                                                                                   |                                                                                                                                                                                                                                                                                                                                                                                                                                                                                                                                                                                                                                                                                                     |
| 10 | The Grand Hotel        | 4 mins             |                                                                                                                 | argarer                                                                                                                                                                                                                                                                                                                                                                                                                                                                                                                                                                                                                                                                                             |
| 11 | Tattu                  | 4 mins             |                                                                                                                 | argarer Street                                                                                                                                                                                                                                                                                                                                                                                                                                                                                                                                                                                                                                                                                      |
| 12 | Issacs                 | 4 mins             |                                                                                                                 |                                                                                                                                                                                                                                                                                                                                                                                                                                                                                                                                                                                                                                                                                                     |
| 13 | The Ivy                | 5 mins             | A A A A A A A A A A A A A A A A A A A                                                                           |                                                                                                                                                                                                                                                                                                                                                                                                                                                                                                                                                                                                                                                                                                     |
| 14 | Malmaison              | 5 mins             | A CONTRACT OF | Museum &<br>Art Gallery <sub>w</sub> 23                                                                                                                                                                                                                                                                                                                                                                                                                                                                                                                                                                                                                                                             |
| 15 | Purnell's Restaurant   | 5 mins             |                                                                                                                 | Art Gallery Waterloo                                                                                                                                                                                                                                                                                                                                                                                                                                                                                                                                                                                                                                                                                |
| 16 | Hotel Du Vin           | 6 mins             | Town Hall                                                                                                       | M                                                                                                                                                                                                                                                                                                                                                                                                                                                                                                                                                                                                                                                                                                   |
| 17 | Fumo                   | 6 mins             | Zz -                                                                                                            |                                                                                                                                                                                                                                                                                                                                                                                                                                                                                                                                                                                                                                                                                                     |
| 18 | San Carlo              | 6 mins             | A A A A A A A A A A A A A A A A A A A                                                                           |                                                                                                                                                                                                                                                                                                                                                                                                                                                                                                                                                                                                                                                                                                     |
| 19 | The Botanist           | 6 mins             |                                                                                                                 |                                                                                                                                                                                                                                                                                                                                                                                                                                                                                                                                                                                                                                                                                                     |
| 20 | The Oyster Club        | 6 mins             |                                                                                                                 |                                                                                                                                                                                                                                                                                                                                                                                                                                                                                                                                                                                                                                                                                                     |
| 21 | Manahatta              | 6 mins             |                                                                                                                 | and and                                                                                                                                                                                                                                                                                                                                                                                                                                                                                                                                                                                                                                                                                             |
| 22 | Asha's                 | 7 mins             |                                                                                                                 | h and a start                                                                                                                                                                                                                                                                                                                                                                                                                                                                                                                                                                                                                                                                                       |
| 23 | Purecraft Bar & Kitche | n 8 mins           |                                                                                                                 | Bacoco Billing St                                                                                                                                                                                                                                                                                                                                                                                                                                                                                                                                                                                                                                                                                   |