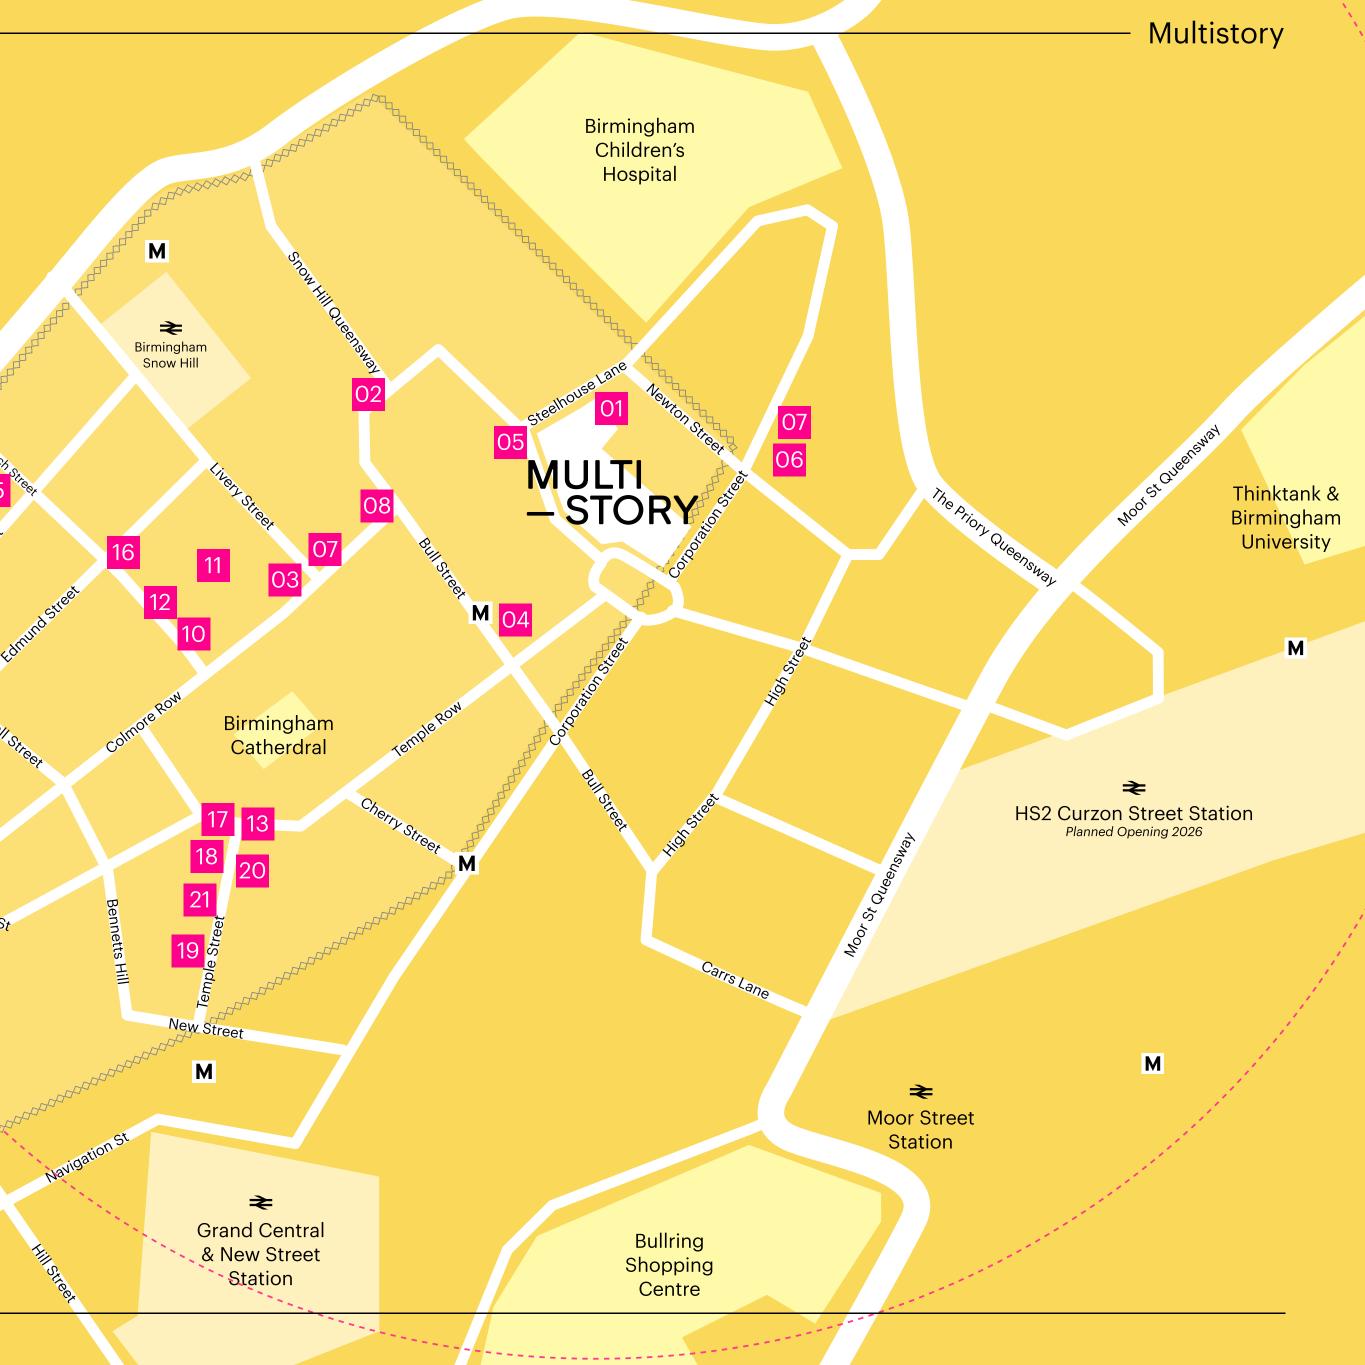

### Local Area

Bars & Restaurants

Retail + Leisure

O MINU

Connections

Multistory is a well-placed launchpad for journeys by foot, bike, bus, train, tram, car and air. It sits in an area committed to creating safe cycle routes and pedestrianised areas. Birmingham's most connected stations are within a few minutes' walk.