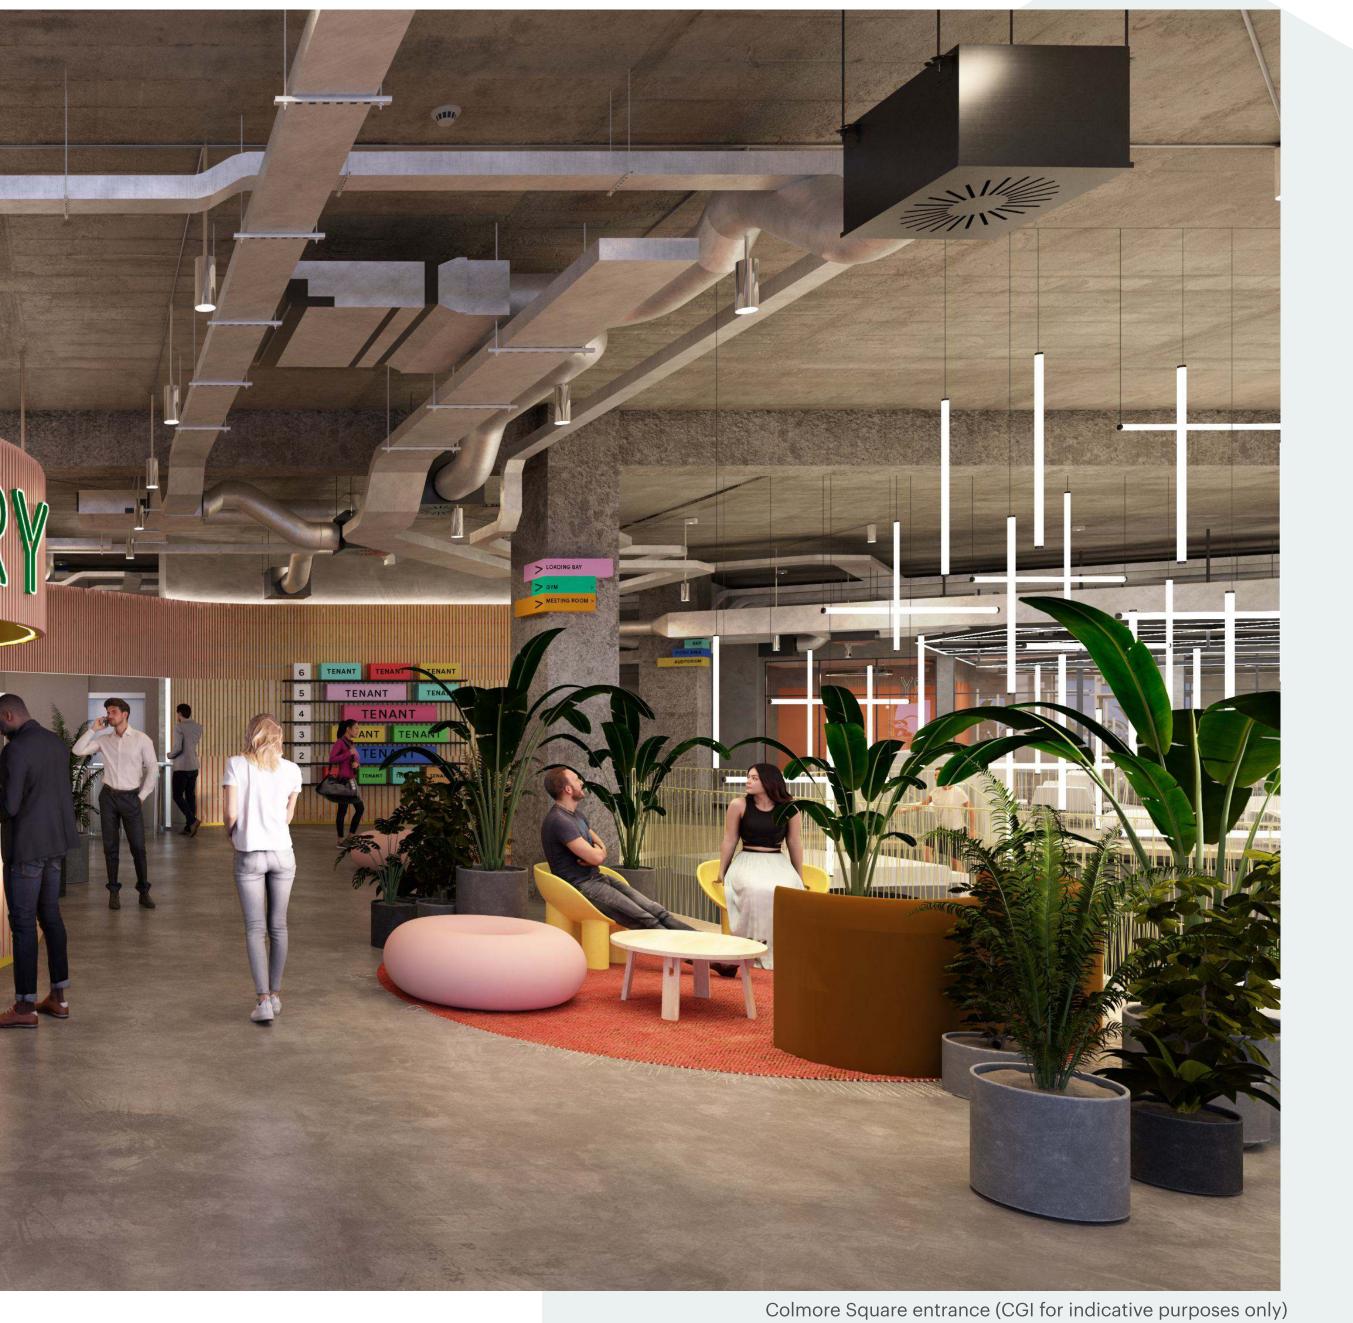

# Ground Floor

The refurbished ground floor features a collection of retail, leisure and hospitality spaces with full-height windows for an impactful street presence.

#### Setting a new benchmark for Birmingham

The bold reimagining of two buildings, brought together and featuring Birmingham's largest amenity space and extensively refurbished office floors, will create a dynamic new destination for work, retail, leisure and hospitality.