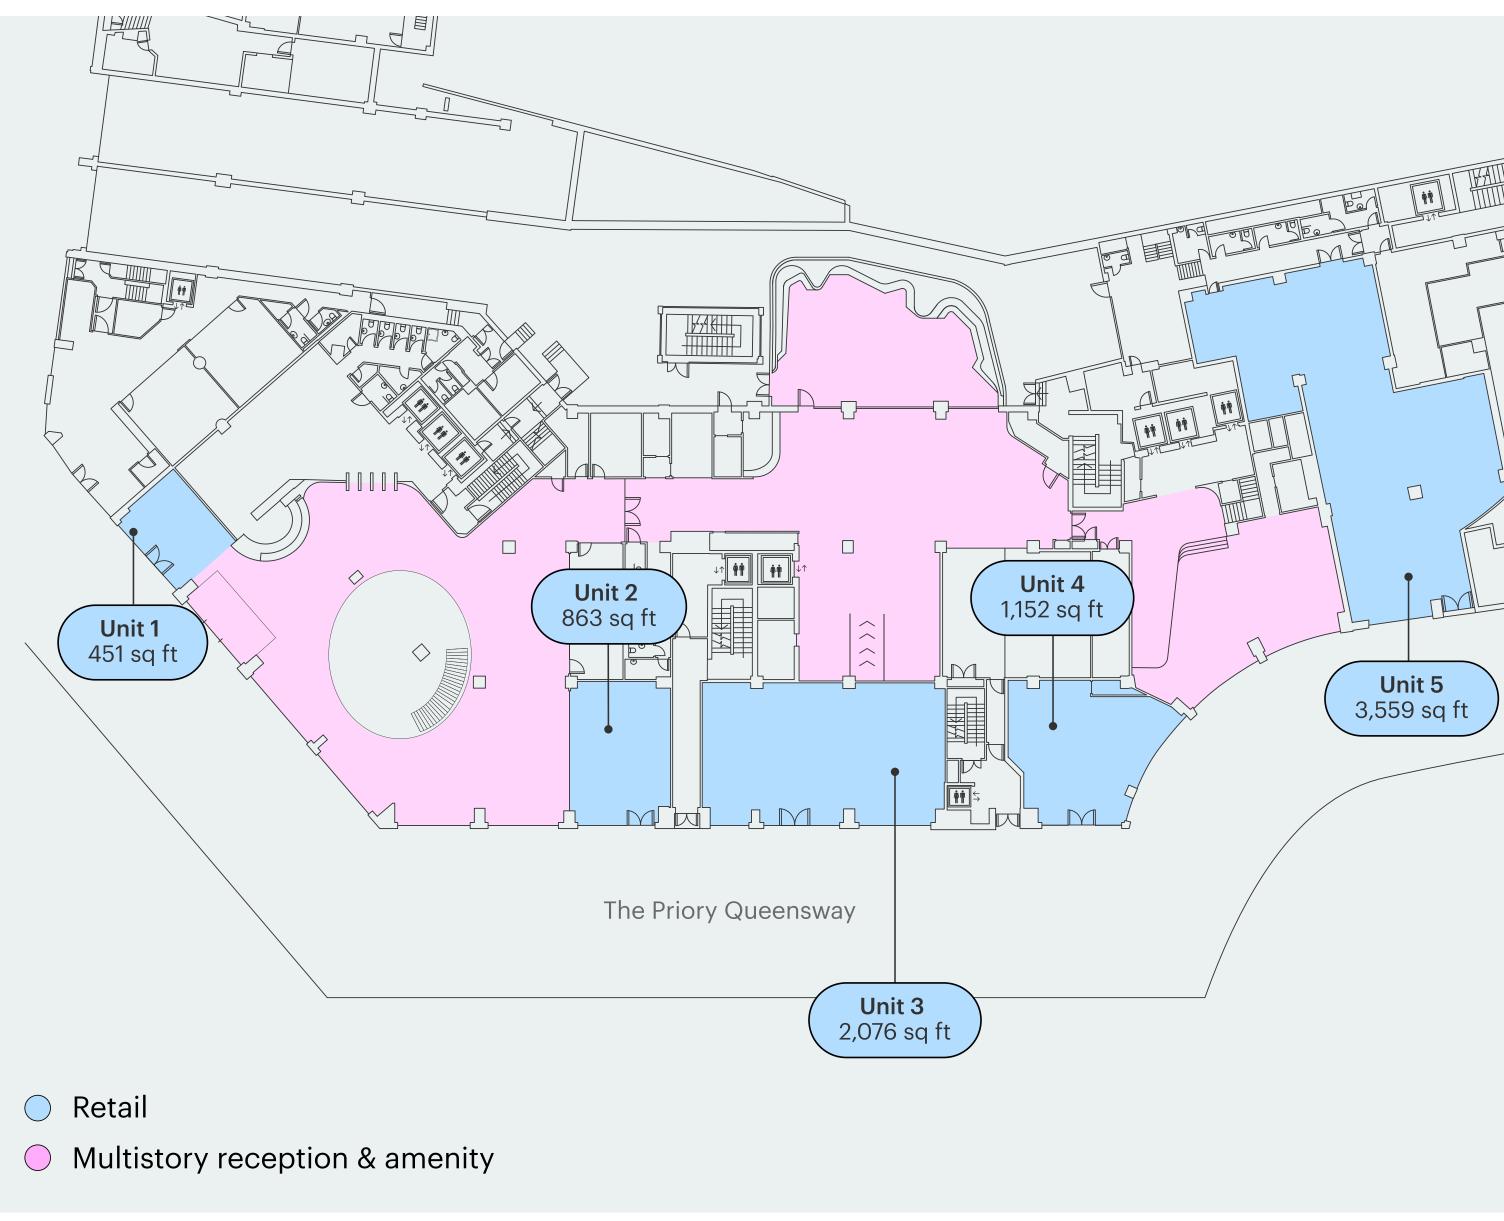

# Ground Floor

The refurbished ground floor features a collection of retail, leisure and hospitality spaces with full-height windows for an impactful street presence.

#### Availability\*

| UNITS | SQ FT | SQ M |
|-------|-------|------|
| 1     | 451   | 42   |
| 2     | 863   | 80   |
| 3     | 2,076 | 193  |
| 4     | 1,152 | 107  |
| 5     | 3,559 | 331  |
| TOTAL | 8,101 | 753  |