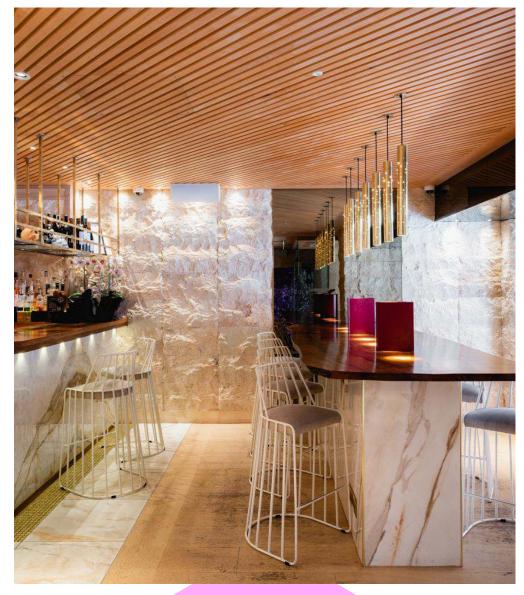

## Lower Ground Floor

The lower-ground level offers 18,600 sq ft of flexible space with multiple uses, including a gym, library, restaurant, bar and café.