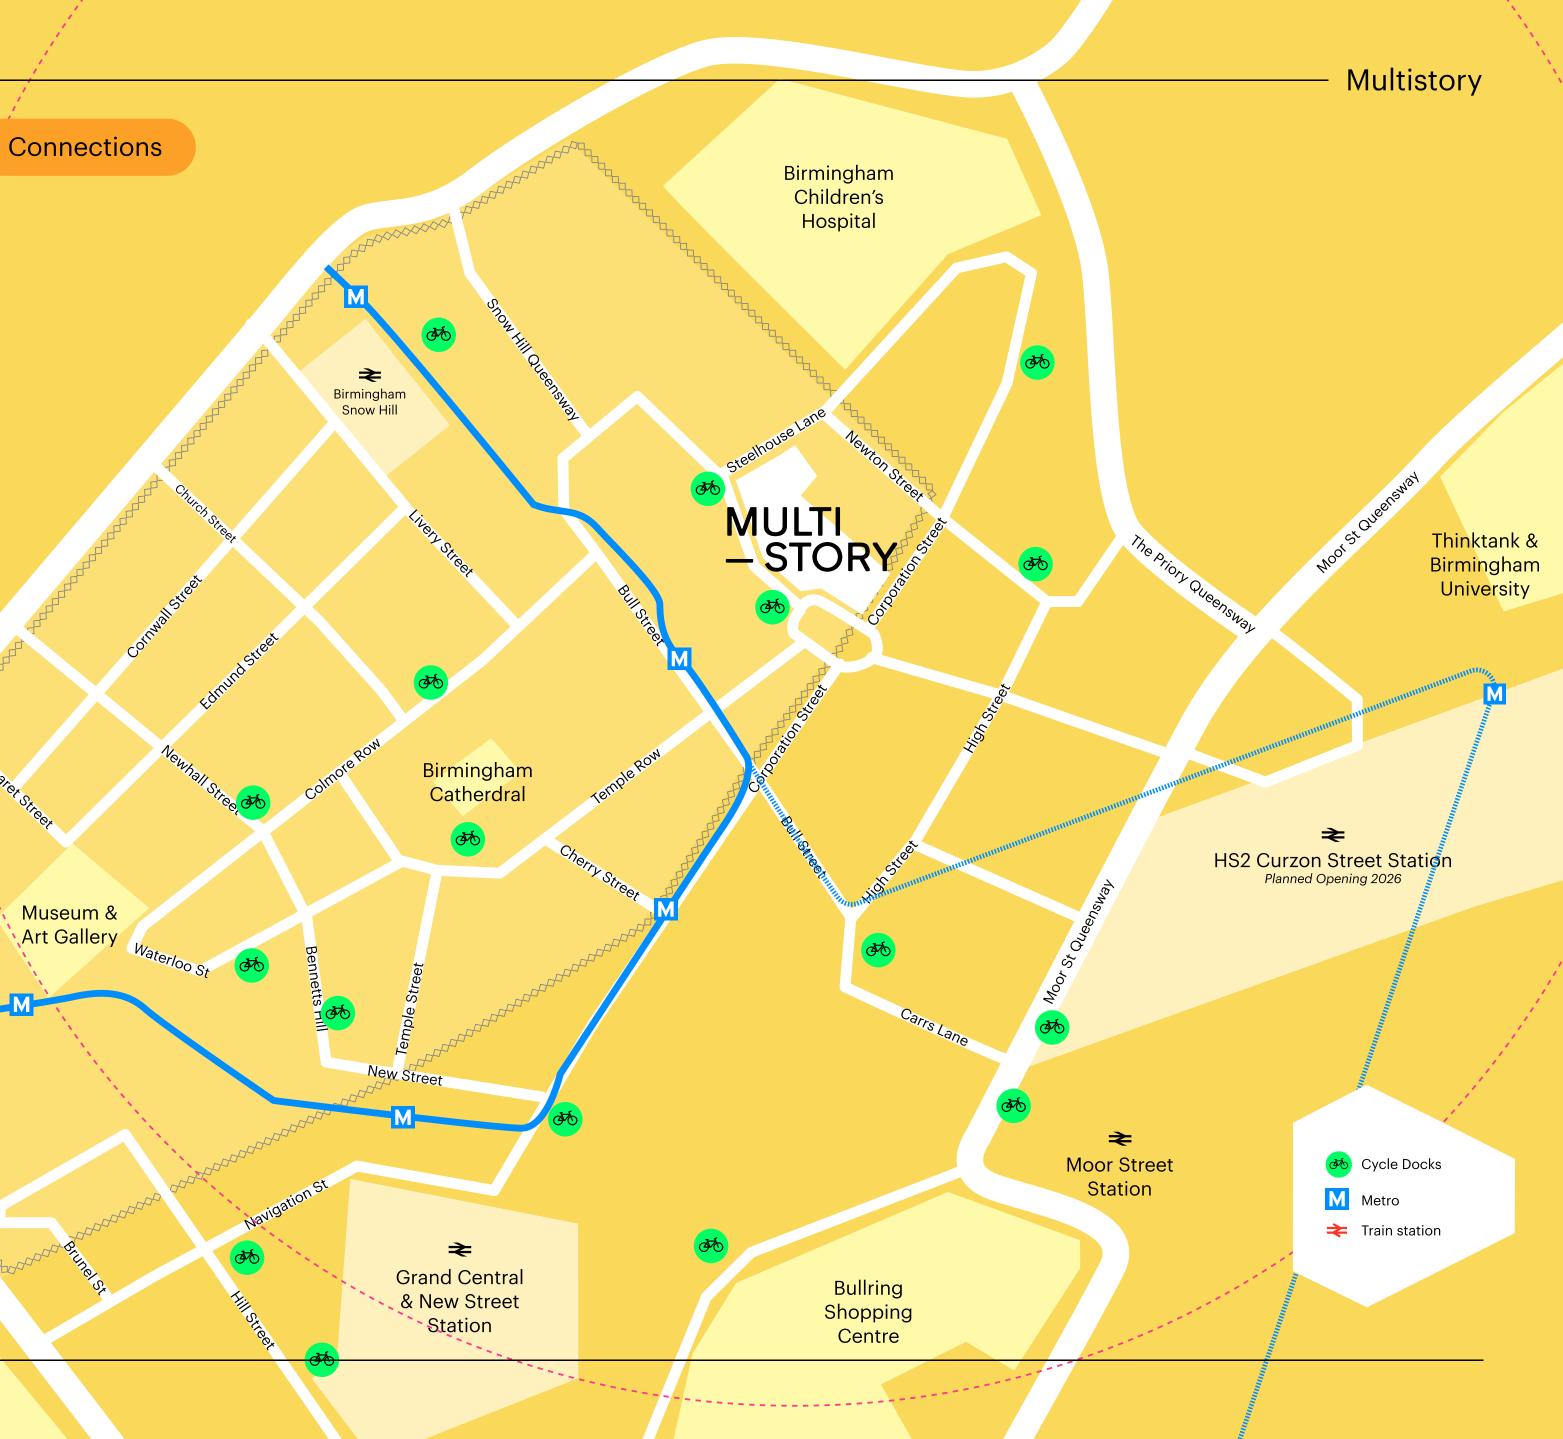

| Lc | ocal Area              | Bars & Restaurants | Retail + Leisure                                                                                                | ,<br>Connections                                                                                                                                                                                                                                                                                                                                                                                                                                                                                                                                                                                                                                                                                    |
|----|------------------------|--------------------|-----------------------------------------------------------------------------------------------------------------|-----------------------------------------------------------------------------------------------------------------------------------------------------------------------------------------------------------------------------------------------------------------------------------------------------------------------------------------------------------------------------------------------------------------------------------------------------------------------------------------------------------------------------------------------------------------------------------------------------------------------------------------------------------------------------------------------------|
|    |                        |                    |                                                                                                                 |                                                                                                                                                                                                                                                                                                                                                                                                                                                                                                                                                                                                                                                                                                     |
|    |                        |                    |                                                                                                                 |                                                                                                                                                                                                                                                                                                                                                                                                                                                                                                                                                                                                                                                                                                     |
|    |                        |                    |                                                                                                                 |                                                                                                                                                                                                                                                                                                                                                                                                                                                                                                                                                                                                                                                                                                     |
|    |                        |                    | *;<br>当:                                                                                                        |                                                                                                                                                                                                                                                                                                                                                                                                                                                                                                                                                                                                                                                                                                     |
| 01 | The Queen's Head       | 1 mins             | 10 MINUTE                                                                                                       |                                                                                                                                                                                                                                                                                                                                                                                                                                                                                                                                                                                                                                                                                                     |
| 02 | North Taproom          | 1 mins             |                                                                                                                 | and the second se |
| 03 | Adam's                 | 1 mins             |                                                                                                                 | Churc.                                                                                                                                                                                                                                                                                                                                                                                                                                                                                                                                                                                                                                                                                              |
| 04 | Waylands Yard          | 1 mins             |                                                                                                                 | 15                                                                                                                                                                                                                                                                                                                                                                                                                                                                                                                                                                                                                                                                                                  |
| 05 | Society                | 1 mins             |                                                                                                                 |                                                                                                                                                                                                                                                                                                                                                                                                                                                                                                                                                                                                                                                                                                     |
| 06 | Perch                  | 2 mins             |                                                                                                                 | Comvalisteet                                                                                                                                                                                                                                                                                                                                                                                                                                                                                                                                                                                                                                                                                        |
| 07 | Boston Tea Party       | 2 mins             |                                                                                                                 | Cornw                                                                                                                                                                                                                                                                                                                                                                                                                                                                                                                                                                                                                                                                                               |
| 08 | Pasture                | 2 mins             |                                                                                                                 | f l                                                                                                                                                                                                                                                                                                                                                                                                                                                                                                                                                                                                                                                                                                 |
| 09 | 200 Degrees Coffee S   | hop 3 mins         | A CONTRACT OF                                                                                                   |                                                                                                                                                                                                                                                                                                                                                                                                                                                                                                                                                                                                                                                                                                     |
| 10 | The Grand Hotel        | 4 mins             |                                                                                                                 | argarer                                                                                                                                                                                                                                                                                                                                                                                                                                                                                                                                                                                                                                                                                             |
| 11 | Tattu                  | 4 mins             |                                                                                                                 | argarer Street                                                                                                                                                                                                                                                                                                                                                                                                                                                                                                                                                                                                                                                                                      |
| 12 | Issacs                 | 4 mins             |                                                                                                                 |                                                                                                                                                                                                                                                                                                                                                                                                                                                                                                                                                                                                                                                                                                     |
| 13 | The Ivy                | 5 mins             | A A A A A A A A A A A A A A A A A A A                                                                           |                                                                                                                                                                                                                                                                                                                                                                                                                                                                                                                                                                                                                                                                                                     |
| 14 | Malmaison              | 5 mins             | A CONTRACT OF | Museum &<br>Art Gallery <sub>w</sub> 23                                                                                                                                                                                                                                                                                                                                                                                                                                                                                                                                                                                                                                                             |
| 15 | Purnell's Restaurant   | 5 mins             |                                                                                                                 | Art Gallery Waterloo                                                                                                                                                                                                                                                                                                                                                                                                                                                                                                                                                                                                                                                                                |
| 16 | Hotel Du Vin           | 6 mins             | Town Hall                                                                                                       | M                                                                                                                                                                                                                                                                                                                                                                                                                                                                                                                                                                                                                                                                                                   |
| 17 | Fumo                   | 6 mins             | Zz -                                                                                                            |                                                                                                                                                                                                                                                                                                                                                                                                                                                                                                                                                                                                                                                                                                     |
| 18 | San Carlo              | 6 mins             | A A A A A A A A A A A A A A A A A A A                                                                           |                                                                                                                                                                                                                                                                                                                                                                                                                                                                                                                                                                                                                                                                                                     |
| 19 | The Botanist           | 6 mins             |                                                                                                                 |                                                                                                                                                                                                                                                                                                                                                                                                                                                                                                                                                                                                                                                                                                     |
| 20 | The Oyster Club        | 6 mins             |                                                                                                                 |                                                                                                                                                                                                                                                                                                                                                                                                                                                                                                                                                                                                                                                                                                     |
| 21 | Manahatta              | 6 mins             |                                                                                                                 | and and                                                                                                                                                                                                                                                                                                                                                                                                                                                                                                                                                                                                                                                                                             |
| 22 | Asha's                 | 7 mins             |                                                                                                                 | h and a start                                                                                                                                                                                                                                                                                                                                                                                                                                                                                                                                                                                                                                                                                       |
| 23 | Purecraft Bar & Kitche | n 8 mins           |                                                                                                                 | Bacoco Billing St                                                                                                                                                                                                                                                                                                                                                                                                                                                                                                                                                                                                                                                                                   |

### Local Area

Bars & Restaurants

Retail + Leisure

O MINU

Connections

Multistory is a well-placed launchpad for journeys by foot, bike, bus, train, tram, car and air. It sits in an area committed to creating safe cycle routes and pedestrianised areas. Birmingham's most connected stations are within a few minutes' walk.

O3 MINS∱

Snow Hill Station

New Street Station

HS2 Curzon **Street Station** 

Museum &

Brunelst

Margarer Streer

own Hall