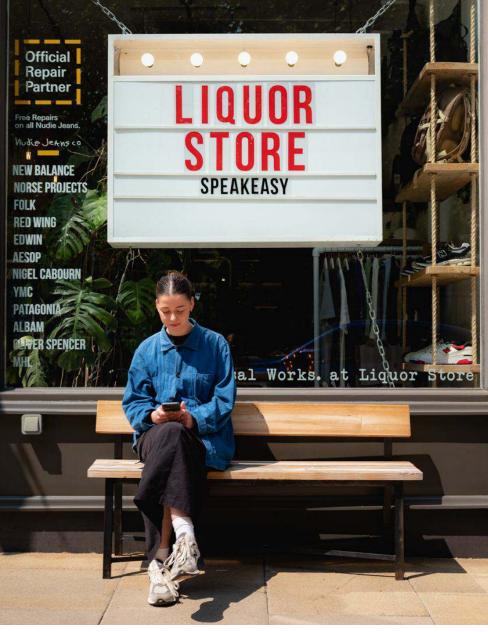

# Ground Floor

The refurbished ground floor features a collection of retail, leisure and hospitality spaces with full-height windows for an impactful street presence.

The Mailbox

Grand Central shopping centre

Liquor Store

200 Degrees Coffee Shop

Tattu